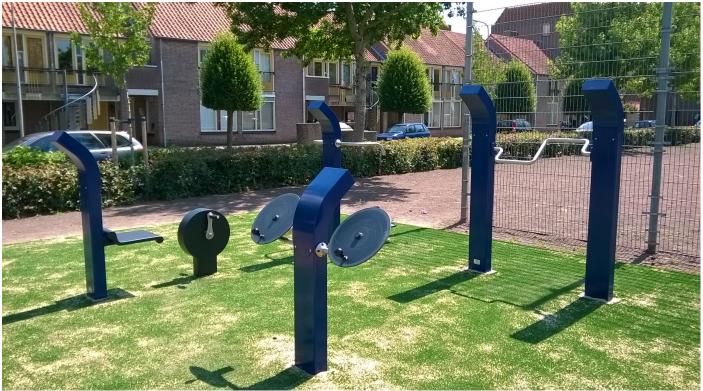

## **Denfit Basix**

Denfit Basix is a modern range of outdoor fitness equipment consisting of over 40 static devices that work on all muscle groups and that form a perfect workout for everyone. Public spaces and parks are enhanced by these stylish installations which provide the community with the opportunity to exercise, socialise and enjoy the outdoors all at once.

Each unit is designed to work various muscle groups, because of this they can be used by young and old and from beginners to experienced athletes. A combination of devices can make a beautiful trail which is very attractive for bootcamp, calisthenics and streetworkout. And also for parkour: moving through your environment, overcoming obstacles through running, jumping, vaulting and climbing, parkour can be practiced by anyone.