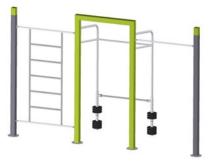

# Denfit Gym

Denfit Gym is a body weight resistance based training system which incorporates a cross fit style of training where the body is the key to success. Each unit can be used in a variety of ways to execute different exercises.

Denfit Gym consists of 36 aesthetic designed fitness units that brighten every public space and complement it with a new sports use. The units are suitable for both young and old, and no matter if you are a beginner or an advanced athlete all units are fully accessible to users of all capabilities.

Denfit Gym allows you to create urban spaces to facilitate exercise in the open air, free of charge and it also creates a social space to promote health and wellbeing within the community.

Become fit, gain strength and/or condition, lose weight. Pick your goal!! Its all possible on Denfit Gym.