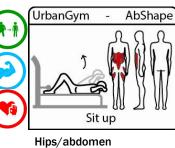

#### Denfit Gym combi 4 (6604) - BikeFit/HandBike

Bottom/legs/arms/chest/shoulder

Denfit Gym combi 6 (6606) - PowerPush/Row/ HandBike

Chest/shoulder/arms/bottom/legs/back

Denfit Gym combi 8 (6608) - LegPush/AbShape

Legs/bottom/hips/abdomen

1(

WWW.DENFIT.NL

Ω