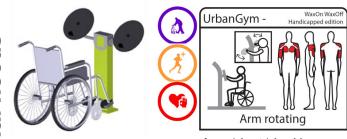

## **Denfit Gym special needs**

Denfit Gym has got an extra dimension by creating fitness stations that can be adapted for people with a passion for fitness and wellbeing who may have special needs. We have developed multi capacity fitness devices to allow users with diverse abilities to train and interact socially.

#### WaxonWaxoff WheelChair (6052)

Arms/chest/shoulder

HandBike WheelChair (6053)

On Denfit Gym a wide variety of alternative exercises is possible next to the standard exercise mentioned on the pictogram.