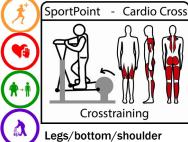

## **Denfit Professional**

T-Bar (1108) - 10 weights of 5kg-start resistance 15kg

Squat (1114) - 14 weights of 5kg

Cardio Bike (1113) - with adjustable resistance

Cardio Cross (1112)- with adjustable resistance