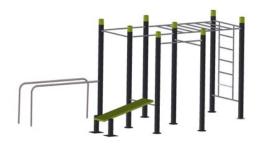

## **StreetWorkOut**

Denfit StreetWorkout is a contemporary line of static outdoor fitness equipment with a total of over 30 basic devices which can all be combined together. Training together provides a challenge and healthy competition and motivates today's active generation. Actively enjoying the fresh air, Denfit Street Workout brings you into contact with other people, it's social and the best way to learn from each other.

StreetWorkOut, Calisthenics, BarBrothers and UrbanFitness. Several names for the gymnastic way of training with your own body weight as resistance combined a minimum of devices (bars), all with the goal of building a strong and supple body.

With Denfit StreetWorkOut you get more than 16 years of worldwide experience in Outdoor Fitness equipment.

Denfit Street Workout consists of bench (incline), monkey bars, parallel bars, pull-up bars, wall, wavebar, workout desk and many bars. The training methods differ from each other by variations in resistance, number of repetitions, series and breaks. Populair training techniques include circuit training, drop sets, pyramid sets, rest-pause, diminishing sets, burnouts and many others.

Denfit StreetWorkOut

28

Wall-3 PUbars-bench-Push Wall-Wave-2 low pullups Wall-3 PUbars-2 benches (4503) **Up** (4506)

square (4516)

PullUp double-wave-Wall- (4411)

Wall-3 PullUpbars-2 benches (2 ways incline) (option: