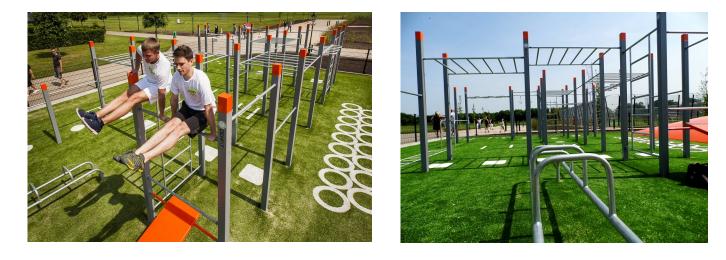

## **Denfit Basix**

Denfit Basix is a modern range of outdoor fitness equipment consisting of over 40 static devices that work on all muscle groups and that form a perfect workout for everyone. Public spaces and parks are enhanced by these stylish installations which provide the community with the opportunity to exercise, socialise and enjoy the outdoors all at once.

Each unit is designed to work various muscle groups, because of this they can be used by young and old and from beginners to experienced athletes. A combination of devices can make a beautiful trail which is very attractive for bootcamp, calisthenics and streetworkout. And also for parkour: moving through your environment, overcoming obstacles through running, jumping, vaulting and climbing, parkour can be practiced by anyone.

## **StreetWorkOut**

Denfit StreetWorkout is a contemporary line of static outdoor fitness equipment with a total of over 30 basic devices which can all be combined together. Training together provides a challenge and healthy competition and motivates today's active generation. Actively enjoying the fresh air, Denfit Street Workout brings you into contact with other people, it's social and the best way to learn from each other.

StreetWorkOut, Calisthenics, BarBrothers and UrbanFitness. Several names for the gymnastic way of training with your own body weight as resistance combined a minimum of devices (bars), all with the goal of building a strong and supple body.

With Denfit StreetWorkOut you get more than 16 years of worldwide experience in Outdoor Fitness equipment.

Denfit Street Workout consists of bench (incline), monkey bars, parallel bars, pull-up bars, wall, wavebar, workout desk and many bars. The training methods differ from each other by variations in resistance, number of repetitions, series and breaks. Populair training techniques include circuit training, drop sets, pyramid sets, rest-pause, diminishing sets, burnouts and many others.