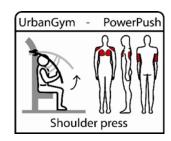

#### Denfit Gym MultiMax-4 (6701) - PowerPush/PowerPull/LegPush/BikeFit

Arms/back/chest/shoulder/bottom/legs