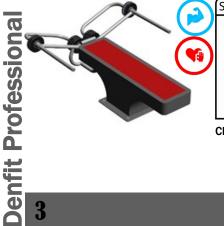

## **Denfit Professional**

Denfit Professional is a unique product developed to take the gym outside. It is a professional fitness equipment line with adjustable weights, creating a wide variation in resistance. The appliances are attractive for young and old, from the beginner to the very experienced athlete and strength training fanatic. Denfit Professional is suitable for various ways of training: keep fit, strength training, cardio and weight loss, and even for the elderly. Everyone can find their challenge on this innovative but simple piece of equipment on which you can train the whole body or specific muscle groups.

Denfit Professional is a dynamic line based on the wide variety of exercises that can be done on each device. There are a total of 3 cardio and 10 strength devices, this makes it possible to put together a fitness circuit in which power is perfectly interspersed with cardio. The result is a whole body workout and all muscle groups are more than fully covered.