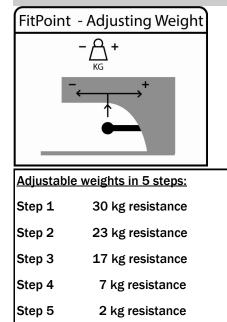

On FitPoint there are three individual pieces on which the user can adjust the resistance levels to suit their own needs. This tailor made circuit can test even the fittest athletes.