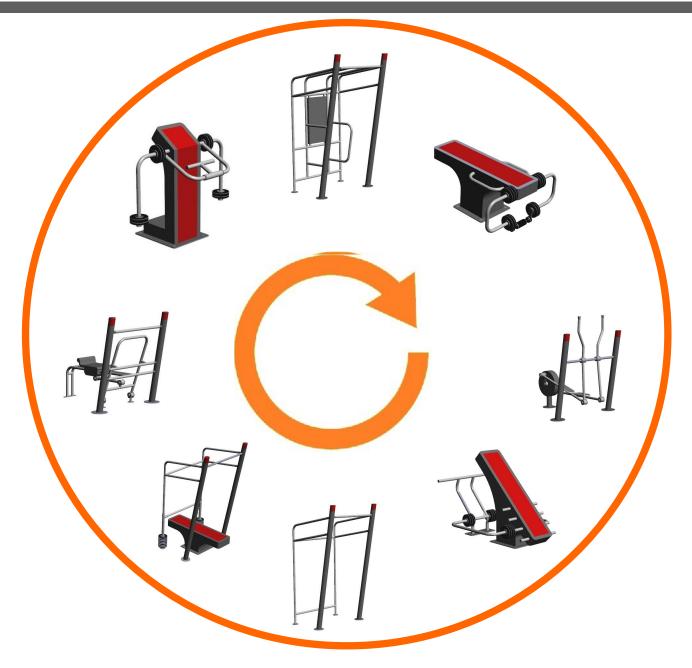

## **Denfit FitnessCircuit**

**Denfit FitnessCircuit** 

On the DenFit equipment many different exercises are possible. This multi functionality makes the equipment very attractive for all target groups, ranging from young and older users, beginner, advanced and even the professional athlete. These devices are the perfect aid for a customised FitnessCircuit. If you want to stay fit, lose weight, build on your condition or build muscles, it is all possible. All and more is possible on the DenFit equipment as we will show you in this brochure. There are 5 ways of training. Or each exercise the type of training is indicated. When the personal goal is determined the specific exercises can be chosen.

Each unit is designed for several different exercises. This makes each unit unique and multi-functional. Bench press is the main exercise for the BenchPress machine but besides this many other fitness exercises are possible on this device.

## **Denfit FitnessCircuit**

On each device is an icon of the basic exercise. As an addition to the sports location you can choose to place the DenFit FitnessCircuitBoard. The icons illustrate the equipment use, the various exercise possible and information about the different ways to train. The FitnessCircuitBoard of DenFit is unique and a beautiful trainings stimulant. Alternation gives a better and faster result and keeps training attractive.