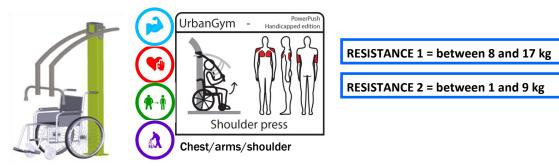

## **Denfit Gym special needs**

Denfit Gym has got an extra dimension by creating fitness stations that can be adapted for people with a passion for fitness and wellbeing who may have special needs. We have developed multi capacity fitness devices to allow users with diverse abilities to train and interact socially.

#### PowerPush WheelChair (6050)

#### PowerPull WheelChair (6051)

#### WaxonWaxoff WheelChair (6052)

Arms/chest/shoulder

HandBike WheelChair (6053)

On Denfit Gym a wide variety of alternative exercises is possible next to the standard exercise mentioned on the pictogram.