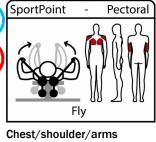

#### PaceFit Pectoral (3024) - 12 weights of 2kg each

Total body workout with focus on: Chest/legs/arms/abs/calves/bottom/shoulders/waist