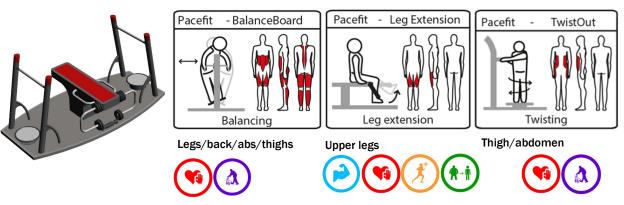

# **Denfit Station FitPoint**

Denfit Station PaceFit consists of a twister and a balance board for the training of calves, buttocks, upper legs and waist. Each station also has a variable device, which can be the leg-extension, with emphasis on the quad and hamstring muscles of the legs, the Pectoral fly where the emphasis is on the upper body or the Abdominal focusing on the abdominal and core muscle groups. The Leg extension and the Pectoral fly are equipped with adjustable weights of 5 kg each.

#### PaceFit Leg extension (3022) - 10 weights of 5 kg each

Total body workout with focus on: Legs/abs/arms/chest/bottom/back/waist

## **Denfit Station PaceWalk**

Denfit Station PaceWalk allows up to 4 users to work out at any one time. It is the perfect solution for residential areas. It allows buyers to make sound financial decisions, getting massive value for one piece of equipment and allowing the local residents to get a lower body workout as well as encouraging social interaction. In a residential area it will be the perfect addition to promote a fit and vital lifestyle.

PaceWalk contains step-up, stepper, balance board and twister.

#### PaceWalk (3026)

Total body workout with focus on lower body: Legs/bottom/abdomen/calves/thigh/hips

On all Denfit Stations a wide variety of alternative exercises is possible next to the standard exercise mentioned on the pictogram which means you can choose off many different ways off training. This variation in functions is very stimulating. Denfit has developed a training program on all devices. That way you can choose for which purpose you want to train, for example, lose weight, gain strength etc and you can choose from multiple trainings circuits for alternation,