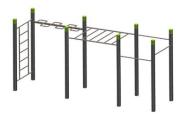

Denfit StreetWorkOut

28

Wall-3 PUbars-bench-Push Wall-Wave-2 low pullups Wall-3 PUbars-2 benches (4503) **Up** (4506)

square (4516)

PullUp double-wave-Wall- (4411)

Wall-3 PullUpbars-2 benches (2 ways incline) (option:

Wall-3 PullUpbars-2 benches (1 incline) (option: rope+rings) (4508)

Wall-wave-Monkeybars-3 PullUpbars (4510)

Wall-Wave-Monkeybars-4 PullUpbars (4509)

Wall-wave-5 PullUpbars (4507)

PUbars triple-wavebar (4412)