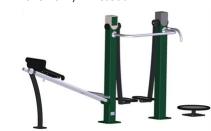

## **Denfit Professional**

T-Bar (1108) - 10 weights of 5kg-start resistance 15kg

Squat (1114) - 14 weights of 5kg

Cardio Bike (1113) - with adjustable resistance

Cardio Cross (1112)- with adjustable resistance