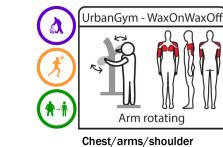

#### WaxonWaxoff WheelChair (6052)

Arms/chest/shoulder

HandBike WheelChair (6053)

On Denfit Gym a wide variety of alternative exercises is possible next to the standard exercise mentioned on the pictogram.