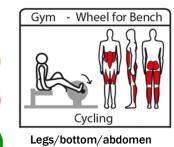

## **Denfit Gym**

RunFit (6005)

HipWave (6008)

Thigh/hips/abdomen

Wheel for bench (6414) - optional with adjustable resitance

With back support

Without back support

With existing bench