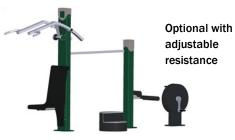

# **Denfit Station FitPoint**

Denfit Station PaceFit consists of a twister and a balance board for the training of calves, buttocks, upper legs and waist. Each station also has a variable device, which can be the leg-extension, with emphasis on the quad and hamstring muscles of the legs, the Pectoral fly where the emphasis is on the upper body or the Abdominal focusing on the abdominal and core muscle groups. The Leg extension and the Pectoral fly are equipped with adjustable weights of 5 kg each.

#### PaceFit Pectoral (3024) - 12 weights of 2kg each

Total body workout with focus on: Chest/legs/arms/abs/calves/bottom/shoulders/waist