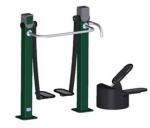

Leg extension (1102) - 10 weights of 5kg

Preacher Curl (1103) - 8 weights of 2 kg

Dip Press (1101) SportPoint Dip press Dips Chest/arms

#### Bench Press (1106) -14 weights of 5kg

#### Jump-box (1115)— for plyometric training

Pectoral (1107) - 12 weights of 2kg

3

Chin Bar (1104)

Abdominal (1105)