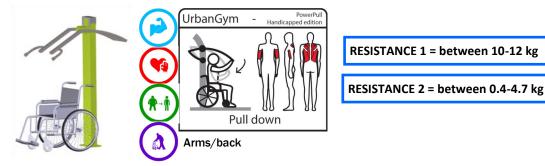

## **Denfit Gym special needs**

Denfit Gym has got an extra dimension by creating fitness stations that can be adapted for people with a passion for fitness and wellbeing who may have special needs. We have developed multi capacity fitness devices to allow users with diverse abilities to train and interact socially.

#### PowerPull WheelChair (6051)

#### WaxonWaxoff WheelChair (6052)

Arms/chest/shoulder

HandBike WheelChair (6053)

On Denfit Gym a wide variety of alternative exercises is possible next to the standard exercise mentioned on the pictogram.