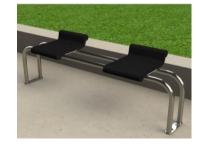

## **Denfit Gym**

RunFit (6005)

HipWave (6008)

Thigh/hips/abdomen

Wheel for bench (6414) - optional with adjustable resitance

With back support

Without back support

With existing bench