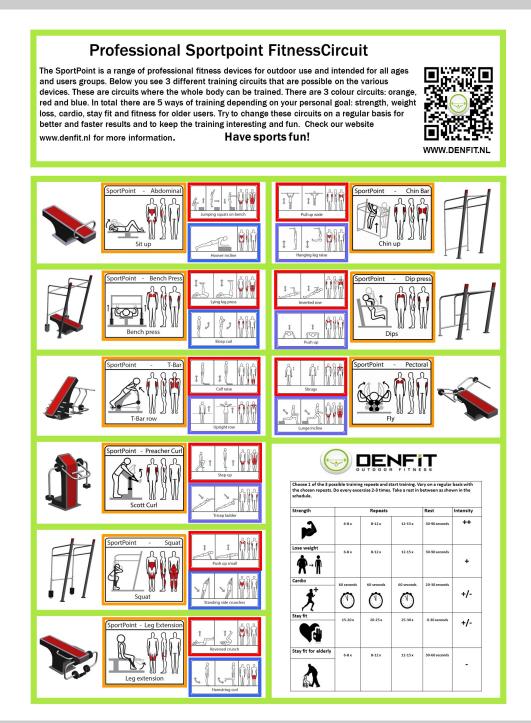

## **Denfit FitnessCircuit**

**Denfit FitnessCircuit** 

On the DenFit equipment many different exercises are possible. This multi functionality makes the equipment very attractive for all target groups, ranging from young and older users, beginner, advanced and even the professional athlete. These devices are the perfect aid for a customised FitnessCircuit. If you want to stay fit, lose weight, build on your condition or build muscles, it is all possible. All and more is possible on the DenFit equipment as we will show you in this brochure. There are 5 ways of training. Or each exercise the type of training is indicated. When the personal goal is determined the specific exercises can be chosen.

A big advantage of this is that by combining a few devices a complete body workout can be done. For each exercise the muscle group which will be trained is indicated, these are pointed out in red. Below you can see the SportPoint Bench Press main exercise and all the alternative exercises that are possible.

## Denfit FitnessCircuit

A combination of : device + instruction + different ways of training = The DenFit FitnessCircuit.

Below you can see an example of a few possible exercises and different ways of training on a device from each line. This example is part of the FitnessCircuitBoard. It is possible to train the same muscles through different exercises. This variety will help you achieve better results than when you always train in the same manner. This change will help keep your workout fun!

## **Denfit FitnessCircuit**

On each device is an icon of the basic exercise. As an addition to the sports location you can choose to place the DenFit FitnessCircuitBoard. The icons illustrate the equipment use, the various exercise possible and information about the different ways to train. The FitnessCircuitBoard of DenFit is unique and a beautiful trainings stimulant. Alternation gives a better and faster result and keeps training attractive.