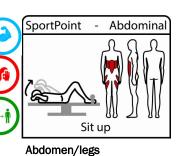

#### PaceFit Abdominal (3023)

 $\label{eq:constraint} Total \ body \ workout \ with \ focus \ on: ABs/hips/legs/arms/chest/bottom/waist$ 

The PaceFit can also be delivered with a Stepper instead of a BalanceBoard.