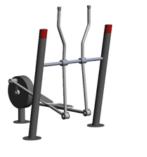

Leg extension (1102) - 10 weights of 5kg

Preacher Curl (1103) - 8 weights of 2 kg

Dip Press (1101) SportPoint Dip press Dips Chest/arms