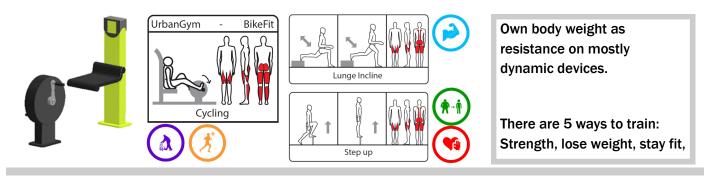

## **Denfit FitnessCircuit**

**Denfit FitnessCircuit** 

On the DenFit equipment many different exercises are possible. This multi functionality makes the equipment very attractive for all target groups, ranging from young and older users, beginner, advanced and even the professional athlete. These devices are the perfect aid for a customised FitnessCircuit. If you want to stay fit, lose weight, build on your condition or build muscles, it is all possible. All and more is possible on the DenFit equipment as we will show you in this brochure. There are 5 ways of training. Or each exercise the type of training is indicated. When the personal goal is determined the specific exercises can be chosen.

A big advantage of this is that by combining a few devices a complete body workout can be done. For each exercise the muscle group which will be trained is indicated, these are pointed out in red. Below you can see the SportPoint Bench Press main exercise and all the alternative exercises that are possible.

## Denfit FitnessCircuit

A combination of : device + instruction + different ways of training = The DenFit FitnessCircuit.

Below you can see an example of a few possible exercises and different ways of training on a device from each line. This example is part of the FitnessCircuitBoard. It is possible to train the same muscles through different exercises. This variety will help you achieve better results than when you always train in the same manner. This change will help keep your workout fun!

## **Denfit FitnessCircuit**

On each device is an icon of the basic exercise. As an addition to the sports location you can choose to place the DenFit FitnessCircuitBoard. The icons illustrate the equipment use, the various exercise possible and information about the different ways to train. The FitnessCircuitBoard of DenFit is unique and a beautiful trainings stimulant. Alternation gives a better and faster result and keeps training attractive.