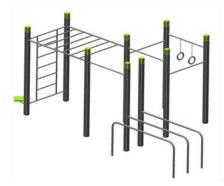

## **StreetWorkOut**

Denfit StreetWorkout is a contemporary line of static outdoor fitness equipment with a total of over 30 basic devices which can all be combined together. Training together provides a challenge and healthy competition and motivates today's active generation. Actively enjoying the fresh air, Denfit Street Workout brings you into contact with other people, it's social and the best way to learn from each other.

StreetWorkOut, Calisthenics, BarBrothers and UrbanFitness. Several names for the gymnastic way of training with your own body weight as resistance combined a minimum of devices (bars), all with the goal of building a strong and supple body.

With Denfit StreetWorkOut you get more than 16 years of worldwide experience in Outdoor Fitness equipment.

Denfit Street Workout consists of bench (incline), monkey bars, parallel bars, pull-up bars, wall, wavebar, workout desk and many bars. The training methods differ from each other by variations in resistance, number of repetitions, series and breaks. Populair training techniques include circuit training, drop sets, pyramid sets, rest-pause, diminishing sets, burnouts and many others.

Denfit StreetWorkOut

28

Wall-3 PUbars-bench-Push Wall-Wave-2 low pullups Wall-3 PUbars-2 benches (4503) **Up** (4506)

square (4516)

PullUp double-wave-Wall- (4411)

Wall-3 PullUpbars-2 benches (2 ways incline) (option: