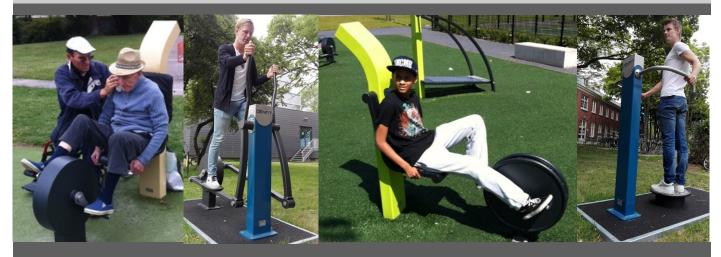

# Denfit Gym

Denfit Gym is a body weight resistance based training system which incorporates a cross fit style of training where the body is the key to success. Each unit can be used in a variety of ways to execute different exercises.

Denfit Gym consists of 36 aesthetic designed fitness units that brighten every public space and complement it with a new sports use. The units are suitable for both young and old, and no matter if you are a beginner or an advanced athlete all units are fully accessible to users of all capabilities.

Denfit Gym allows you to create urban spaces to facilitate exercise in the open air, free of charge and it also creates a social space to promote health and wellbeing within the community.

Become fit, gain strength and/or condition, lose weight. Pick your goal!! Its all possible on Denfit Gym.