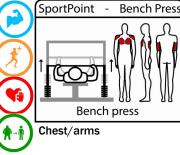

Each unit is designed for several different exercises. This makes each unit unique and multi-functional. Bench press is the main exercise for the BenchPress machine but besides this many other fitness exercises are possible on this device.

A big advantage of this is that by combining a few devices a complete body workout can be done. For each exercise the muscle group which will be trained is indicated, these are pointed out in red. Below you can see the SportPoint Bench Press main exercise and all the alternative exercises that are possible.