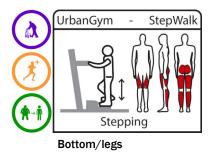

fully accessible to users of all capabilities.

Denfit Gym allows you to create urban spaces to facilitate exercise in the open air, free of charge and it also creates a social space to promote health and wellbeing within the community.

Become fit, gain strength and/or condition, lose weight. Pick your goal!! Its all possible on Denfit Gym.



## **Denfit Gym**





## Hyperextension Lower back







## **Denfit Gym**



RunFit (6005)



HipWave (6008)





Thigh/hips/abdomen

Wheel for bench (6414) - optional with adjustable resitance



With back support



Without back support



With existing bench



#### With Denfit bench (6725)



On own floor (6727)



# Denfit Gym

8



## Denfit Gym - (seniors)

#### TwistOut (6411)





Abdomen/thigh





StepUp (6415)





StepWalk (6412)





#### KneeRaise (6420)





HandBike (6418)





BikeFit Senior (6421)





#### BalanceBoard (6417)







## Denfit Gym combi's

**Denfit Gym combi 1 (6601)** - RowFit/HandBike/ BalanceBoard



Bottom/arms/shoulder/legs/back/chest/ abdomen/thigh

#### Denfit Gym combi 3 (6603) - BikeFit/StepWalk



Bottom/legs

#### Denfit Gym combi 5 (6605) - BikeFit/ PowerPull/StepUp



Bottom/legs/arms/back

#### **Denfit Gym combi 7 (6607)** - RowFit/HandBike / Kneeraise



Abdomen/thighs/hips/arms/chest/shoulder/bottom/ legs/back





Legs/bottom/abdomen/thigh

#### Denfit Gym combi 4 (6604) - BikeFit/HandBike



Bottom/legs/arms/chest/shoulder

Denfit Gym combi 6 (6606) - PowerPush/Row/ HandBike



Chest/shoulder/arms/bottom/legs/back

Denfit Gym combi 8 (6608) - LegPush/AbShape



Legs/bottom/hip