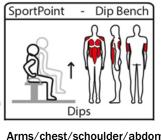

Leg extension (1102) - 10 weights of 5kg

Preacher Curl (1103) - 8 weights of 2 kg

Dip Press (1101) SportPoint Dip press Dips Chest/arms

Dip Bench-3 (4401)

Arms/chest/schoulder/abdomen

Bench (with 2 wheels) (6725)

abdomen