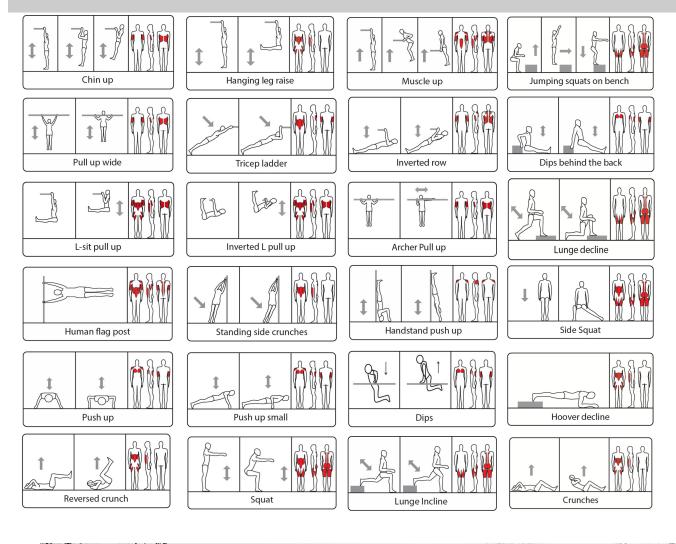

## **Denfit FitnessCircuit**

**Denfit FitnessCircuit** 

On the DenFit equipment many different exercises are possible. This multi functionality makes the equipment very attractive for all target groups, ranging from young and older users, beginner, advanced and even the professional athlete. These devices are the perfect aid for a customised FitnessCircuit. If you want to stay fit, lose weight, build on your condition or build muscles, it is all possible. All and more is possible on the DenFit equipment as we will show you in this brochure. There are 5 ways of training. Or each exercise the type of training is indicated. When the personal goal is determined the specific exercises can be chosen.

Each unit is designed for several different exercises. This makes each unit unique and multi-functional. Bench press is the main exercise for the BenchPress machine but besides this many other fitness exercises are possible on this device.

A big advantage of this is that by combining a few devices a complete body workout can be done. For each exercise the muscle group which will be trained is indicated, these are pointed out in red. Below you can see the SportPoint Bench Press main exercise and all the alternative exercises that are possible.

## Denfit FitnessCircuit

A combination of : device + instruction + different ways of training = The DenFit FitnessCircuit.

Below you can see an example of a few possible exercises and different ways of training on a device from each line. This example is part of the FitnessCircuitBoard. It is possible to train the same muscles through different exercises. This variety will help you achieve better results than when you always train in the same manner. This change will help keep your workout fun!

## **Denfit FitnessCircuit**

On each device is an icon of the basic exercise. As an addition to the sports location you can choose to place the DenFit FitnessCircuitBoard. The icons illustrate the equipment use, the various exercise possible and information about the different ways to train. The FitnessCircuitBoard of DenFit is unique and a beautiful trainings stimulant. Alternation gives a better and faster result and keeps training attractive.