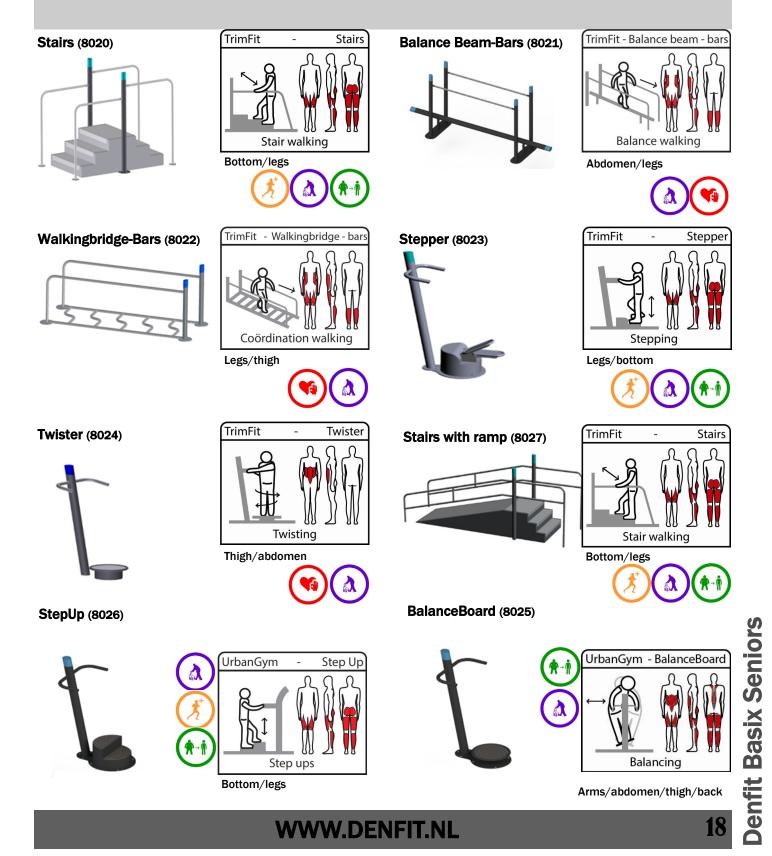

## **Denfit Basix**

Denfit Basix is a modern range of outdoor fitness equipment consisting of over 40 static devices that work on all muscle groups and that form a perfect workout for everyone. Public spaces and parks are enhanced by these stylish installations which provide the community with the opportunity to exercise, socialise and enjoy the outdoors all at once.

Each unit is designed to work various muscle groups, because of this they can be used by young and old and from beginners to experienced athletes. A combination of devices can make a beautiful trail which is very attractive for bootcamp, calisthenics and streetworkout. And also for parkour: moving through your environment, overcoming obstacles through running, jumping, vaulting and climbing, parkour can be practiced by anyone.

## **Denfit Basix**

Denfit Basix works with the user's body weight to create resistance. The wide range of devices makes it possible to provide the right combination for users to reach their goals. Denfit Basix devices are suitable for strength training, weight loss, cardio, balance, coordination and it is a vital part of keeping fit for the elderly.