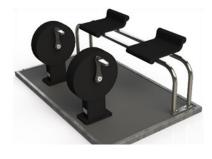

## **Denfit Gym**

RunFit (6005)

HipWave (6008)

Thigh/hips/abdomen

Wheel for bench (6414) - optional with adjustable resitance

With back support

Without back support

With existing bench