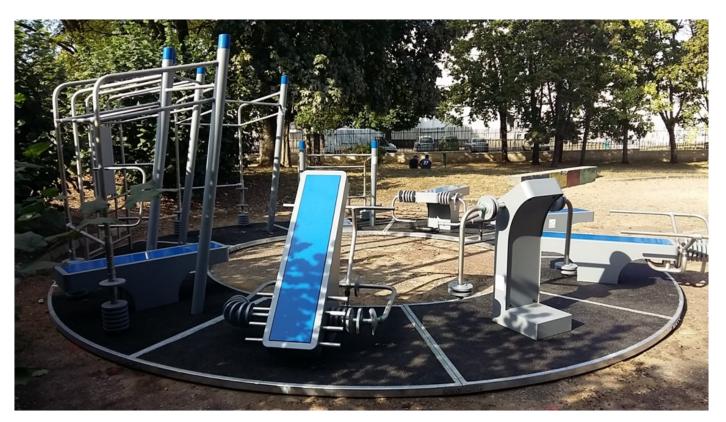

## **Denfit Basix**

Denfit Basix is a modern range of outdoor fitness equipment consisting of over 40 static devices that work on all muscle groups and that form a perfect workout for everyone. Public spaces and parks are enhanced by these stylish installations which provide the community with the opportunity to exercise, socialise and enjoy the outdoors all at once.

Each unit is designed to work various muscle groups, because of this they can be used by young and old and from beginners to experienced athletes. A combination of devices can make a beautiful trail which is very attractive for bootcamp, calisthenics and streetworkout. And also for parkour: moving through your environment, overcoming obstacles through running, jumping, vaulting and climbing, parkour can be practiced by anyone.