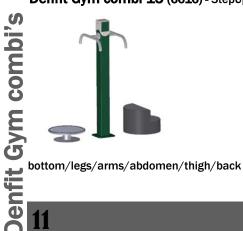

#### Denfit Gym combi 13 (6614) - HipWave-StepWalk

Hips/abdomen/thigh/bottom/legs

Denfit Gym combi 15 (6616) - StepUp/BalanceBoard

Denfit Gym combi 16 (6617) - LegPush/ WaveWalk/StepWalk

Denfit Gym combi 12 (6613) - BikeFit / AbShape