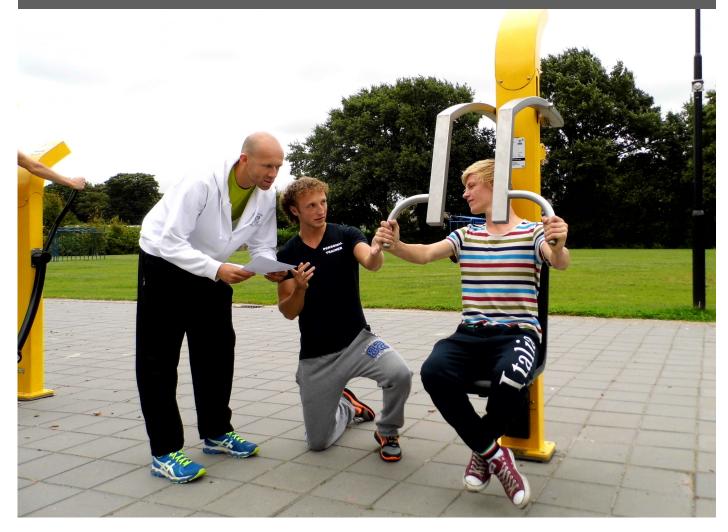

## **Denfit Professional**

Denfit Professional is a unique product developed to take the gym outside. It is a professional fitness equipment line with adjustable weights, creating a wide variation in resistance. The appliances are attractive for young and old, from the beginner to the very experienced athlete and strength training fanatic. Denfit Professional is suitable for various ways of training: keep fit, strength training, cardio and weight loss, and even for the elderly. Everyone can find their challenge on this innovative but simple piece of equipment on which you can train the whole body or specific muscle groups.

In addition to working out, Denfit Professional is an ideal and attractive social meeting place. With the problem of increasing obesity, this is the ideal way to encourage people to get active and healthy in the fresh air.

Denfit Professional is a dynamic line based on the wide variety of exercises that can be done on each device. There are a total of 3 cardio and 10 strength devices, this makes it possible to put together a fitness circuit in which power is perfectly interspersed with cardio. The result is a whole body workout and all muscle groups are more than fully covered.