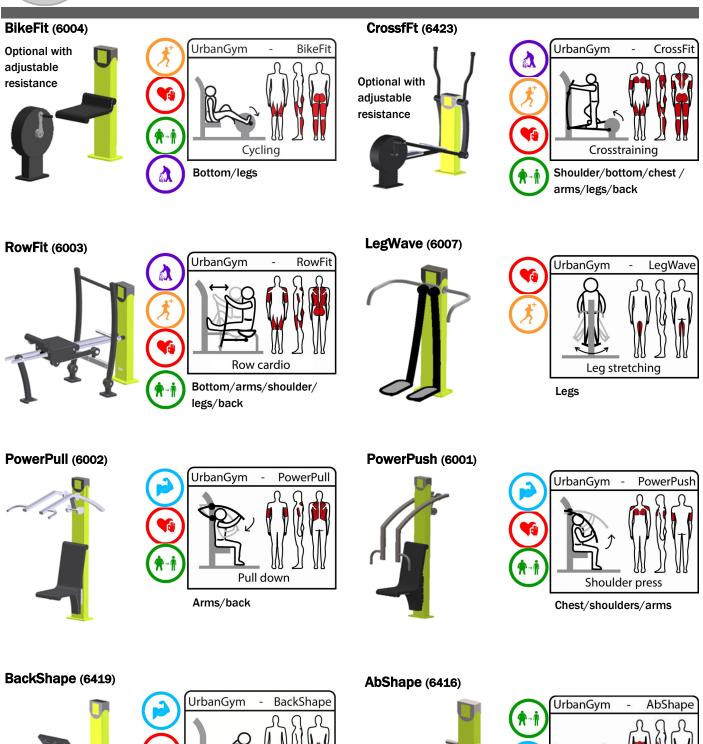

# Denfit Gym

Denfit Gym is a body weight resistance based training system which incorporates a cross fit style of training where the body is the key to success. Each unit can be used in a variety of ways to execute different exercises.

Denfit Gym consists of 36 aesthetic designed fitness units that brighten every public space and complement it with a new sports use. The units are suitable for both young and old, and no matter if you are a beginner or an advanced athlete all units are fully accessible to users of all capabilities.

Denfit Gym allows you to create urban spaces to facilitate exercise in the open air, free of charge and it also creates a social space to promote health and wellbeing within the community.

Become fit, gain strength and/or condition, lose weight. Pick your goal!! Its all possible on Denfit Gym.