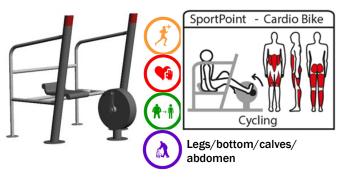

## **Denfit Professional**

T-Bar (1108) - 10 weights of 5kg-start resistance 15kg

Squat (1114) - 14 weights of 5kg

Cardio Bike (1113) - with adjustable resistance

Cardio Cross (1112)- with adjustable resistance