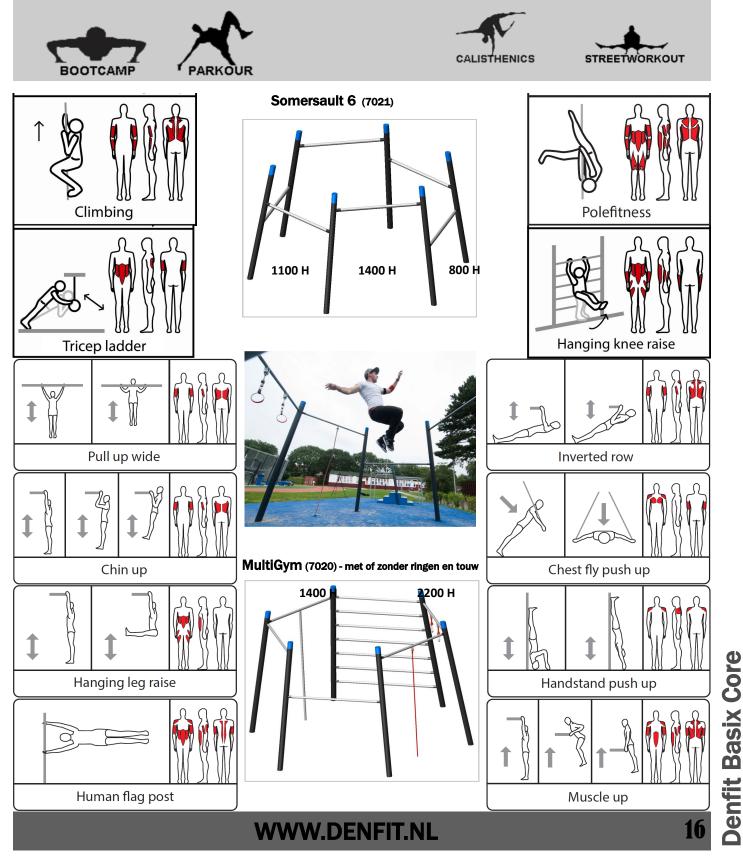

## **Denfit Basix Core**

Denfit Basix Core offers a variety of exercises for multiple users, challenging them to exercise with increasing levels of difficulty and allowing them to socially interact. The units are multifunctional and suitable for many ways off training. Ideal for small area's.

## **Denfit Basix**

Denfit Basix works with the user's body weight to create resistance. The wide range of devices makes it possible to provide the right combination for users to reach their goals. Denfit Basix devices are suitable for strength training, weight loss, cardio, balance, coordination and it is a vital part of keeping fit for the elderly.

**Balance Beam (5023)** 

<sup>350</sup> Н

**Balance Beam** 

Balancing

Shoulder/legs/thigh

TrimFit

Abdomen/legs/arms/back/bottom

Push-up (5030) 280 H 480 H