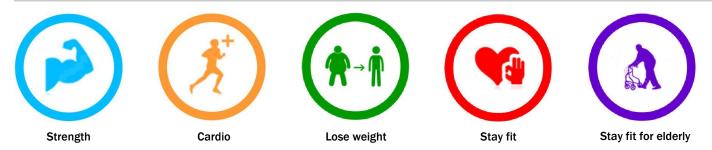

## **Denfit FitnessCircuit**

**Denfit FitnessCircuit** 

On the DenFit equipment many different exercises are possible. This multi functionality makes the equipment very attractive for all target groups, ranging from young and older users, beginner, advanced and even the professional athlete. These devices are the perfect aid for a customised FitnessCircuit. If you want to stay fit, lose weight, build on your condition or build muscles, it is all possible. All and more is possible on the DenFit equipment as we will show you in this brochure. There are 5 ways of training. Or each exercise the type of training is indicated. When the personal goal is determined the specific exercises can be chosen.