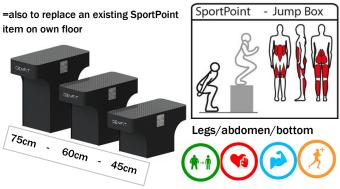

#### Jump-box (1115)— for plyometric training

Pectoral (1107) - 12 weights of 2kg

3

Chin Bar (1104)

Abdominal (1105)