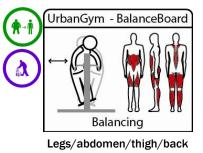

e exercise in the open air, free of charge and it also creates a social space to promote health and wellbeing within the community.

Become fit, gain strength and/or condition, lose weight. Pick your goal!! Its all possible on Denfit Gym.



## **Denfit Gym**





## Hyperextension Lower back







## **Denfit Gym**



RunFit (6005)



HipWave (6008)





Thigh/hips/abdomen

Wheel for bench (6414) - optional with adjustable resitance



With back support



Without back support



With existing bench



#### With Denfit bench (6725)



On own floor (6727)



# Denfit Gym

8



## Denfit Gym - (seniors)

#### TwistOut (6411)





Abdomen/thigh





StepUp (6415)





StepWalk (6412)





#### KneeRaise (6420)





HandBike (6418)





BikeFit Senior (6421)





#### BalanceBoard (6417)







## Denfit Gym combi's

**Denfit Gym combi 1 (6601)** - RowFit/HandBike/ BalanceBoard



Bottom/arms/shoulder/legs/back/chest/ abdomen/thigh

#### Denfit Gym combi 3 (6603) - BikeFit/StepWalk



Bottom/legs

#### Denfit Gym combi 5 (6605) - BikeFit/ PowerPull/StepUp



Bottom/legs/arms/back

#### **Denfit Gym combi 7 (6607)** - RowFit/HandBike / Kneeraise



Abdomen/thighs/hips/arms/chest/shoulder/bottom/ legs/back





Legs/bottom/abdomen/thigh

#### Denfit Gym combi 4 (6604) - BikeFit/HandBike



Bottom/legs/arms/chest/shoulder

Denfit Gym combi 6 (6606) - PowerPush/Row/ HandBike



Chest/shoulder/arms/bottom/legs/back

Denfit Gym combi 8 (6608) - LegPush/AbShape



Legs/bottom/hips/abdomen



1(

WWW.DENFIT.NL

Ω



## **Denfit Gym combi's**

Denfit Gym combi 9 (6609) - RunFit/TwistO