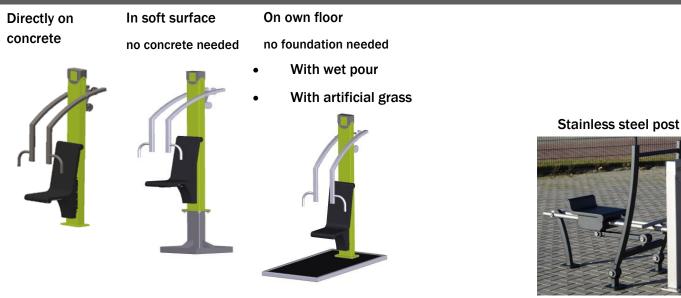

# SPECIAL PRISON VERSION Preacher Curl (1103-P) T-Bar-(1108-P) 8 weights of 5kg 8 gewichten van 5 kg 15.5kg start + 12 weights of 5kg Image: Special Content of Skg Image: Special C

Denfit Professional units are easy to install and move when they are installed on an own floor part. No fundation is needed, just a flat surface. Low installation costs.

#### **Product details:** Assembly/anchoring the equipment is completely assembled: - on own floor (no foundations needed, just flat ground-easy to place and replace) - directly on concrete Material steel is zinc protected with Gris Sable 2400 coating for posts and bench parts --bench inlay parts and tops in any RAL colour - stainless steel 304 electrolytic polished beams **Denfit Professional** -floor covered with wet pour or optional with artificial grass Characteristics the adjustable weights are 5kg or 2kg each Floor dimensions: 2400x1715x1306 / diameter total circle inside 3817mm-outside 7017mm Extra treatment for C-5 environment possible A wide variety of alternative exercises is possible next to the standard exercise mentioned on the pictogram Instruction board with customized trainings program is possible low maintenance / vandalism resistant Any RAL colour is possible suitable for all target groups, especially attractive for the very experienced fitness fanatic Certified according to EN16630:2015 for permanently installed outdoor fitness equipment 5 WWW.DENFIT.NL

## **Denfit Gym**

Installation of Denfit Gym is very easy with our thermally zinced installation frames. No concrete needed with this system. And, on own floor the Denfit Gym can be easily moved if wished.