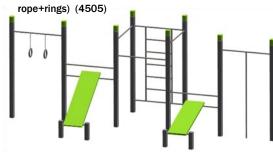

Wall-3 PullUpbars-2 benches (1 incline) (option: rope+rings) (4508)

Wall-wave-Monkeybars-3 PullUpbars (4510)

Wall-Wave-Monkeybars-4 PullUpbars (4509)

Wall-wave-5 PullUpbars (4507)

PUbars triple-wavebar (4412)