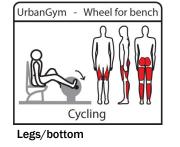

## **Denfit Gym**

RunFit (6005)

HipWave (6008)

Thigh/hips/abdomen

Wheel for bench (6414) - optional with adjustable resitance

With back support

Without back support

With existing bench