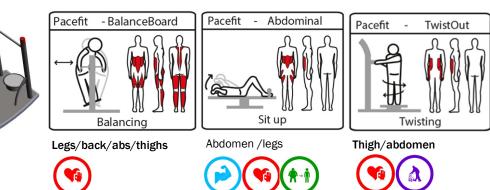

# **Denfit Station FitPoint**

Denfit Station PaceFit consists of a twister and a balance board for the training of calves, buttocks, upper legs and waist. Each station also has a variable device, which can be the leg-extension, with emphasis on the quad and hamstring muscles of the legs, the Pectoral fly where the emphasis is on the upper body or the Abdominal focusing on the abdominal and core muscle groups. The Leg extension and the Pectoral fly are equipped with adjustable weights of 5 kg each.

#### PaceFit Pectoral (3024) - 12 weights of 2kg each

Total body workout with focus on: Chest/legs/arms/abs/calves/bottom/shoulders/waist

#### PaceFit Leg extension (3022) - 10 weights of 5 kg each

Total body workout with focus on: Legs/abs/arms/chest/bottom/back/waist

#### PaceFit Abdominal (3023)

 $\label{eq:constraint} Total \ body \ workout \ with \ focus \ on: ABs/hips/legs/arms/chest/bottom/waist$ 

The PaceFit can also be delivered with a Stepper instead of a BalanceBoard.