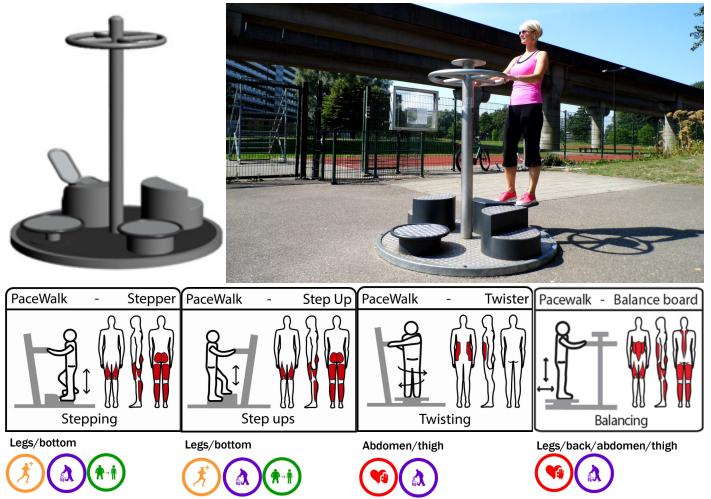

## **Denfit Station PaceWalk**

Denfit Station PaceWalk allows up to 4 users to work out at any one time. It is the perfect solution for residential areas. It allows buyers to make sound financial decisions, getting massive value for one piece of equipment and allowing the local residents to get a lower body workout as well as encouraging social interaction. In a residential area it will be the perfect addition to promote a fit and vital lifestyle.

PaceWalk contains step-up, stepper, balance board and twister.

#### PaceWalk (3026)

Total body workout with focus on lower body: Legs/bottom/abdomen/calves/thigh/hips

On all Denfit Stations a wide variety of alternative exercises is possible next to the standard exercise mentioned on the pictogram which means you can choose off many different ways off training. This variation in functions is very stimulating. Denfit has developed a training program on all devices. That way you can choose for which purpose you want to train, for example, lose weight, gain strength etc and you can choose from multiple trainings circuits for alternation,