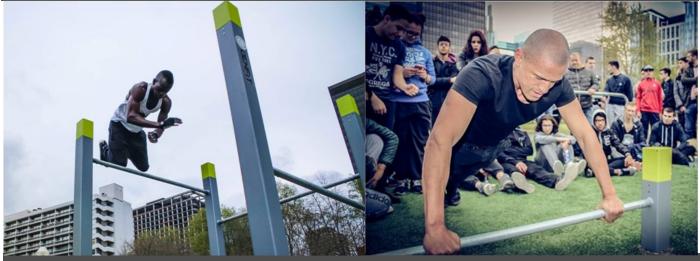

## **StreetWorkOut**

Denfit StreetWorkout is a contemporary line of static outdoor fitness equipment with a total of over 30 basic devices which can all be combined together. Training together provides a challenge and healthy competition and motivates today's active generation. Actively enjoying the fresh air, Denfit Street Workout brings you into contact with other people, it's social and the best way to learn from each other.

StreetWorkOut, Calisthenics, BarBrothers and UrbanFitness. Several names for the gymnastic way of training with your own body weight as resistance combined a minimum of devices (bars), all with the goal of building a strong and supple body.

With Denfit StreetWorkOut you get more than 16 years of worldwide experience in Outdoor Fitness equipment.

Denfit Street Workout consists of bench (incline), monkey bars, parallel bars, pull-up bars, wall, wavebar, workout desk and many bars. The training methods differ from each other by variations in resistance, number of repetitions, series and breaks. Populair training techniques include circuit training, drop sets, pyramid sets, rest-pause, diminishing sets, burnouts and many others.