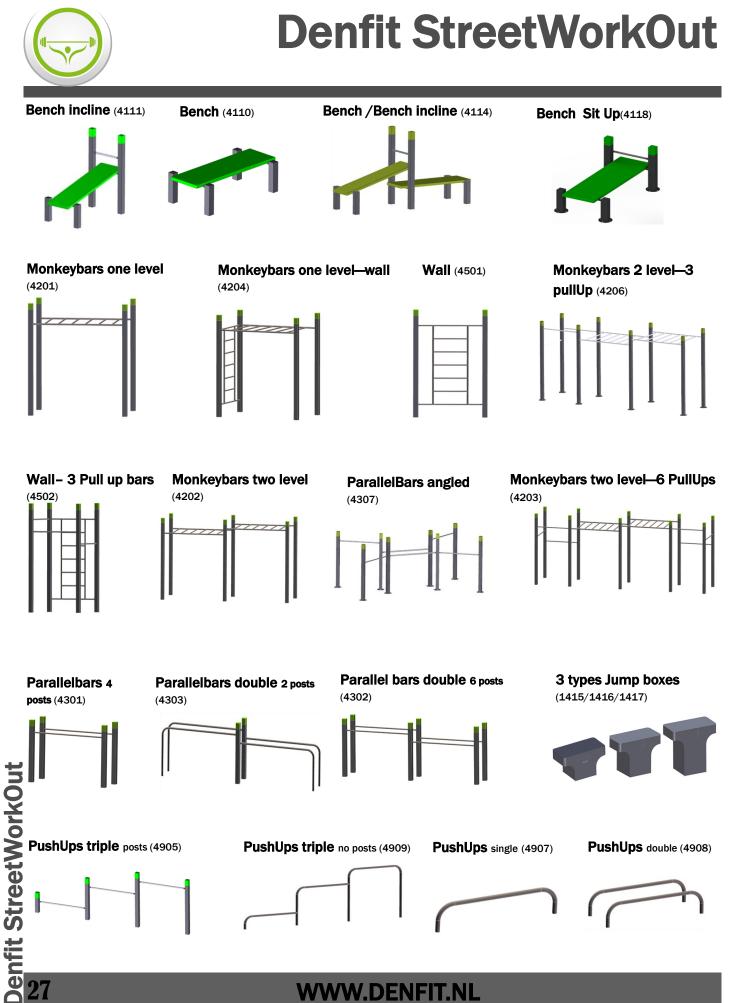

With Denfit StreetWorkOut you get more than 16 years of worldwide experience in Outdoor Fitness equipment.

Denfit Street Workout consists of bench (incline), monkey bars, parallel bars, pull-up bars, wall, wavebar, workout desk and many bars. The training methods differ from each other by variations in resistance, number of repetitions, series and breaks. Populair training techniques include circuit training, drop sets, pyramid sets, rest-pause, diminishing sets, burnouts and many others.

Denfit StreetWorkOut

28

Wall-3 PUbars-bench-Push Wall-Wave-2 low pullups Wall-3 PUbars-2 benches (4503) **Up** (4506)

square (4516)

PullUp double-wave-Wall- (4411)

Wall-3 PullUpbars-2 benches (2 ways incline) (option: