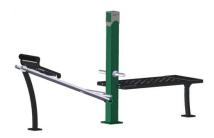

## **Denfit Gym**

RunFit (6005)

HipWave (6008)

Thigh/hips/abdomen

Wheel for bench (6414) - optional with adjustable resitance

With back support

Without back support

With existing bench