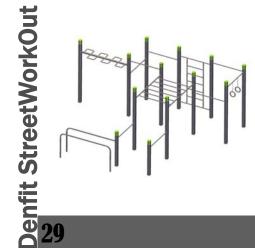

Denfit StreetWorkOut

28

Wall-3 PUbars-bench-Push Wall-Wave-2 low pullups Wall-3 PUbars-2 benches (4503) **Up** (4506)

square (4516)

PullUp double-wave-Wall- (4411)

Wall-3 PullUpbars-2 benches (2 ways incline) (option:

Wall-3 PullUpbars-2 benches (1 incline) (option: rope+rings) (4508)

Wall-wave-Monkeybars-3 PullUpbars (4510)

Wall-Wave-Monkeybars-4 PullUpbars (4509)

Wall-wave-5 PullUpbars (4507)

PUbars triple-wavebar (4412)

Wall 6 Pull Up bars Parallel Bars (4515)

#### Wall - Wave - Monkey - 5 PUbars - parallel bars low & rings (4517)