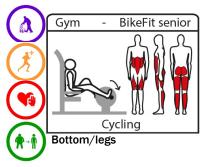

eate urban spaces to facilitate exercise in the open air, free of charge and it also creates a social space to promote health and wellbeing within the community.

Become fit, gain strength and/or condition, lose weight. Pick your goal!! Its all possible on Denfit Gym.



## **Denfit Gym**





## Hyperextension Lower back







## **Denfit Gym**



RunFit (6005)



HipWave (6008)





Thigh/hips/abdomen

Wheel for bench (6414) - optional with adjustable resitance



With back support



Without back support



With existing bench



#### With Denfit bench (6725)



On own floor (6727)



# Denfit Gym

8



## Denfit Gym - (seniors)

#### TwistOut (6411)





Abdomen/thigh





StepUp (6415)





StepWalk (6412)





#### KneeRaise (6420)





HandBike (6418)





BikeFit Senior (6421)





#### BalanceBoard (6417)







## Denfit Gym combi's

**Denfit Gym combi 1 (6601)** - RowFit/HandBike/ BalanceBoard



Bottom/arms/shoulder/legs/back/chest/ abdomen/thigh

#### Denfit Gym combi 3 (6603) - BikeFit/StepWalk



Bottom/legs

#### Denfit Gym combi 5 (6605) - BikeFit/ PowerPull/StepUp



Bottom/legs/arms/back

#### **Denfit Gym combi 7 (6607)** - RowFit/HandBike / Kneeraise



Abdomen/thighs/hips/arms/chest/shoulder/bottom/ legs/back





Legs/bottom/abdomen/thigh

#### Denfit Gym combi 4 (6604) - BikeFit/HandBike



Bottom/legs/arms/chest/shoulder

Denfit Gym combi 6 (6606) - PowerPush/Row/ HandBike



Chest/shoulder/arms/bottom/legs/back

Denfit Gym combi 8 (6608) - LegPush/AbShape



Legs/bottom/hips/abdomen



1(

WWW.DENFIT.NL

Ω



## **Denfit Gym combi's**

Denfit Gym