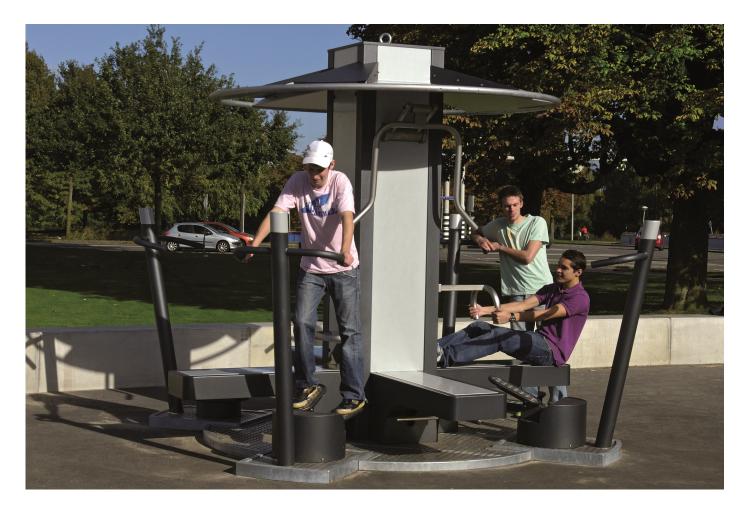

# **Denfit stations**

Denfit Station FitPoint is a compact and complete training system, completely preassembled on its own floor. Easy to install and relocate, with a lifting eye on top of the roof. FitPoint is available in the RAL colour of your choice to allow it to blend into any environment seamlessly. The compact nature of FitPoint allows it to be installed on sites with limited space, making it the perfect solution for developing fitness zones in urban environments.

The 8 fitness options are a perfect combination for a total body workout. Appealing to users of all ages, Fit-Point is the perfect place for young people to meet each other and to exercise.