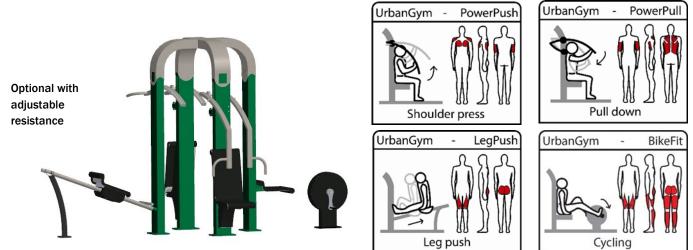

## **Denfit FitnessCircuit**

**Denfit FitnessCircuit** 

On the DenFit equipment many different exercises are possible. This multi functionality makes the equipment very attractive for all target groups, ranging from young and older users, beginner, advanced and even the professional athlete. These devices are the perfect aid for a customised FitnessCircuit. If you want to stay fit, lose weight, build on your condition or build muscles, it is all possible. All and more is possible on the DenFit equipment as we will show you in this brochure. There are 5 ways of training. Or each exercise the type of training is indicated. When the personal goal is determined the specific exercises can be chosen.

Each unit is designed for several different exercises. This makes each unit unique and multi-functional. Bench press is the main exercise for the BenchPress machine but besides this many other fitness exercises are possible on this device.

A big advantage of this is that by combining a few devices a complete body workout can be done. For each exercise the muscle group which will be trained is indicated, these are pointed out in red. Below you can see the SportPoint Bench Press main exercise and all the alternative exercises that are possible.

## Denfit FitnessCircuit

A combination of : device + instruction + different ways of training = The DenFit FitnessCircuit.

Below you can see an example of a few possible exercises and different ways of training on a device from each line. This example is part of the FitnessCircuitBoard. It is possible to train the same muscles through different exercises. This variety will help you achieve better results than when you always train in the same manner. This change will help keep your workout fun!