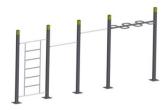

## **StreetWorkOut**

Denfit StreetWorkout is a contemporary line of static outdoor fitness equipment with a total of over 30 basic devices which can all be combined together. Training together provides a challenge and healthy competition and motivates today's active generation. Actively enjoying the fresh air, Denfit Street Workout brings you into contact with other people, it's social and the best way to learn from each other.

StreetWorkOut, Calisthenics, BarBrothers and UrbanFitness. Several names for the gymnastic way of training with your own body weight as resistance combined a minimum of devices (bars), all with the goal of building a strong and supple body.

With Denfit StreetWorkOut you get more than 16 years of worldwide experience in Outdoor Fitness equipment.

Denfit Street Workout consists of bench (incline), monkey bars, parallel bars, pull-up bars, wall, wavebar, workout desk and many bars. The training methods differ from each other by variations in resistance, number of repetitions, series and breaks. Populair training techniques include circuit training, drop sets, pyramid sets, rest-pause, diminishing sets, burnouts and many others.