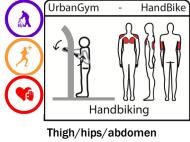

Denfit Gym allows you to create urban spaces to facilitate exercise in the open air, free of charge and it also creates a social space to promote health and wellbeing within the community.

Become fit, gain strength and/or condition, lose weight. Pick your goal!! Its all possible on Denfit Gym.



## **Denfit Gym**





## Hyperextension Lower back







## **Denfit Gym**



RunFit (6005)



HipWave (6008)





Thigh/hips/abdomen

Wheel for bench (6414) - optional with adjustable resitance



With back support



Without back support



With existing bench



#### With Denfit bench (6725)



On own floor (6727)



# Denfit Gym

8



## Denfit Gym - (seniors)

#### TwistOut (6411)





Abdomen/thigh





StepUp (6415)





StepWalk (6412)





#### KneeRaise (6420)





HandBike (6418)





BikeFit Senior (6421)





#### BalanceBoard (6417)







## Denfit Gym combi's

**Denfit Gym combi 1 (6601)** - RowFit/HandBike/ BalanceBoard



Bottom/arms/shoulder/legs/back/chest/ abdomen/thigh

#### Denfit Gym combi 3 (6603) - BikeFit/StepWalk



Bottom/legs

#### Denfit Gym combi 5 (6605) - BikeFit/ PowerPull/StepUp



Bottom/legs/arms/back

#### **Denfit Gym combi 7 (6607)** - RowFit/HandBike / Kneeraise



Abdomen/thighs/hips/arms/chest/shoulder/bottom/ legs/back





Legs/bottom/abdomen/thigh

#### Denfit Gym combi 4 (6604) - BikeFit/HandBike



Bottom/legs/arms/chest/shoulder

Denfit Gym combi 6 (6606) - PowerPush/Row/ HandBike



Chest/shoulder/arms/bottom/legs/back

Denfit Gym combi 8 (6608) - LegPush/AbShape



Legs/bottom/hips/abdomen



1(

WWW.DENFIT.NL

Ω



## **Denfit