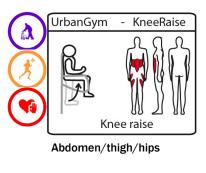

f all capabilities.

Denfit Gym allows you to create urban spaces to facilitate exercise in the open air, free of charge and it also creates a social space to promote health and wellbeing within the community.

Become fit, gain strength and/or condition, lose weight. Pick your goal!! Its all possible on Denfit Gym.



## **Denfit Gym**





## Hyperextension Lower back







## **Denfit Gym**



RunFit (6005)



HipWave (6008)





Thigh/hips/abdomen

Wheel for bench (6414) - optional with adjustable resitance



With back support



Without back support



With existing bench



#### With Denfit bench (6725)



On own floor (6727)



# Denfit Gym

8



## Denfit Gym - (seniors)

#### TwistOut (6411)





Abdomen/thigh





StepUp (6415)





StepWalk (6412)





#### KneeRaise (6420)





HandBike (6418)





BikeFit Senior (6421)





#### BalanceBoard (6417)







## Denfit Gym combi's

**Denfit Gym combi 1 (6601)** - RowFit/HandBike/ BalanceBoard



Bottom/arms/shoulder/legs/back/chest/ abdomen/thigh

#### Denfit Gym combi 3 (6603) - BikeFit/StepWalk



Bottom/legs

#### Denfit Gym combi 5 (6605) - BikeFit/ PowerPull/StepUp



Bottom/legs/arms/back

#### **Denfit Gym combi 7 (6607)** - RowFit/HandBike / Kneeraise



Abdomen/thighs/hips/arms/chest/shoulder/bottom/ legs/back





Legs/bottom/abdomen/thigh

#### Denfit Gym combi 4 (6604) - BikeFit/HandBike



Bottom/legs/arms/chest/shoulder

Denfit Gym combi 6 (6606) - PowerPush/Row/ HandBike



Chest/shoulder/arms/bottom/legs/back

Denfit Gym combi 8 (6608) - LegPush/AbShape



Legs/bottom/hips/abdomen



1(

WWW.DENFIT