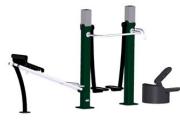

#### Denfit Gym combi 5 (6605) - BikeFit/ PowerPull/StepUp

Bottom/legs/arms/back