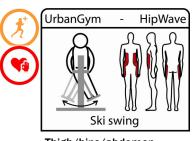

## **Denfit Gym**

RunFit (6005)

HipWave (6008)

Thigh/hips/abdomen

Wheel for bench (6414) - optional with adjustable resitance

With back support

Without back support

With existing bench