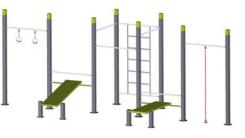

## **StreetWorkOut**

Denfit StreetWorkout is a contemporary line of static outdoor fitness equipment with a total of over 30 basic devices which can all be combined together. Training together provides a challenge and healthy competition and motivates today's active generation. Actively enjoying the fresh air, Denfit Street Workout brings you into contact with other people, it's social and the best way to learn from each other.

StreetWorkOut, Calisthenics, BarBrothers and UrbanFitness. Several names for the gymnastic way of training with your own body weight as resistance combined a minimum of devices (bars), all with the goal of building a strong and supple body.

With Denfit StreetWorkOut you get more than 16 years of worldwide experience in Outdoor Fitness equipment.

Denfit Street Workout consists of bench (incline), monkey bars, parallel bars, pull-up bars, wall, wavebar, workout desk and many bars. The training methods differ from each other by variations in resistance, number of repetitions, series and breaks. Populair training techniques include circuit training, drop sets, pyramid sets, rest-pause, diminishing sets, burnouts and many others.