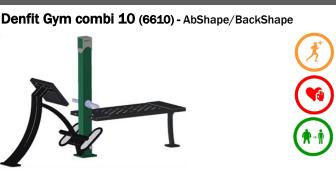

#### Denfit Gym combi 13 (6614) - HipWave-StepWalk

Hips/abdomen/thigh/bottom/legs

Denfit Gym combi 15 (6616) - StepUp/BalanceBoard

Denfit Gym combi 16 (6617) - LegPush/ WaveWalk/StepWalk

Denfit Gym combi 12 (6613) - BikeFit / AbShape