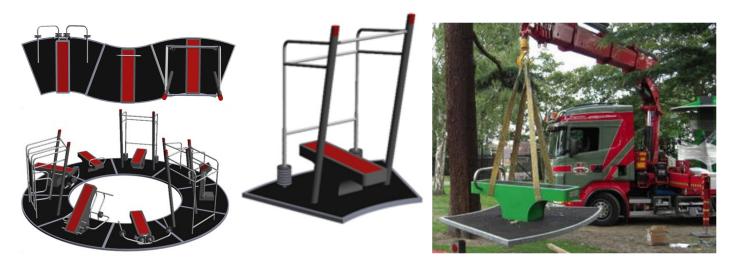

# **Denfit stations**

Denfit Station FitPoint is a compact and complete training system, completely preassembled on its own floor. Easy to install and relocate, with a lifting eye on top of the roof. FitPoint is available in the RAL colour of your choice to allow it to blend into any environment seamlessly. The compact nature of FitPoint allows it to be installed on sites with limited space, making it the perfect solution for developing fitness zones in urban environments.

#### Product details:

| Assembly/anchoring | completely assembled on own floor - FitPoint placed by a hoist hook<br>no foundations needed, just flat ground                                                                                                                                                                                                             |
|--------------------|----------------------------------------------------------------------------------------------------------------------------------------------------------------------------------------------------------------------------------------------------------------------------------------------------------------------------|
| Material           | zinc protected (Sable textured) powder coated steel — stainless steel 304 beams electrolytic polished<br>Hot dipped galvanized floor with aluminium checker plate or wet pour                                                                                                                                              |
| Dimensions         | FitPoint: floor 2400*62 mmØ—with the 4 training blocks 3350mm Ø – height 2650mm—weight 1500 kg<br>PaceFit: L3000xW1500xH1500mm—floor 62mm—weight 400 kg<br>PaceWalk: L1500xW1500xH1600mm—floor 62mm—weight 210 kg                                                                                                          |
| Characteristics    | low maintenance and vandalism resistant<br>can be used as a mobile sports (meeting) place for several locations<br>any RAL colour is possible<br>suitable for all target groups and small areas, especially attractive to youth<br>Certified according to EN16630:2015 for permanently installed outdoor fitness equipment |