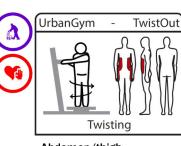

#### TwistOut (6411)

Abdomen/thigh

StepUp (6415)

StepWalk (6412)

A big advantage of this is that by combining a few devices a complete body workout can be done. For each exercise the muscle group which will be trained is indicated, these are pointed out in red. Below you can see the SportPoint Bench Press main exercise and all the alternative exercises that are possible.

## Denfit FitnessCircuit

A combination of : device + instruction + different ways of training = The DenFit FitnessCircuit.

Below you can see an example of a few possible exercises and different ways of training on a device from each line. This example is part of the FitnessCircuitBoard. It is possible to train the same muscles through different exercises. This variety will help you achieve better results than when you always train in the same manner. This change will help keep your workout fun!

## **Denfit FitnessCircuit**

On each device is an icon of the basic exercise. As an addition to the sports location you can choose to place the DenFit FitnessCircuitBoard. The icons illustrate the equipment use, the various exercise possible and information about the different ways to train. The FitnessCircuitBoard of DenFit is unique and a beautiful trainings stimulant. Alternation gives a better and faster result and keeps training attractive.