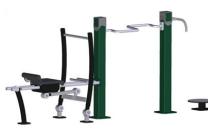

## Denfit Gym combi's

**Denfit Gym combi 1 (6601)** - RowFit/HandBike/ BalanceBoard

Bottom/arms/shoulder/legs/back/chest/ abdomen/thigh