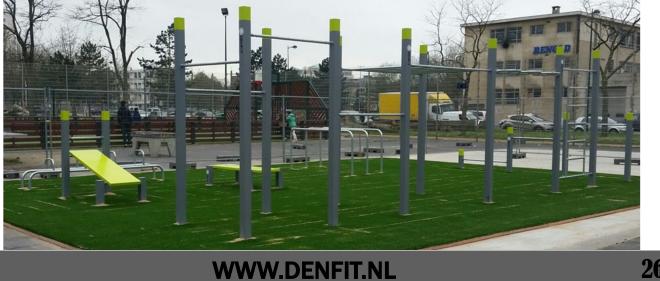

## **StreetWorkOut**

Denfit StreetWorkout is a contemporary line of static outdoor fitness equipment with a total of over 30 basic devices which can all be combined together. Training together provides a challenge and healthy competition and motivates today's active generation. Actively enjoying the fresh air, Denfit Street Workout brings you into contact with other people, it's social and the best way to learn from each other.

StreetWorkOut, Calisthenics, BarBrothers and UrbanFitness. Several names for the gymnastic way of training with your own body weight as resistance combined a minimum of devices (bars), all with the goal of building a strong and supple body.

With Denfit StreetWorkOut you get more than 16 years of worldwide experience in Outdoor Fitness equipment.

Denfit Street Workout consists of bench (incline), monkey bars, parallel bars, pull-up bars, wall, wavebar, workout desk and many bars. The training methods differ from each other by variations in resistance, number of repetitions, series and breaks. Populair training techniques include circuit training, drop sets, pyramid sets, rest-pause, diminishing sets, burnouts and many others.