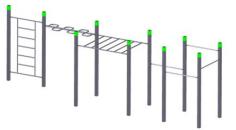

Wall-3 PullUpbars-2 benches (1 incline) (option: rope+rings) (4508)

Wall-wave-Monkeybars-3 PullUpbars (4510)

Wall-Wave-Monkeybars-4 PullUpbars (4509)

Wall-wave-5 PullUpbars (4507)

PUbars triple-wavebar (4412)

Wall 6 Pull Up bars Parallel Bars (4515)

#### Wall - Wave - Monkey - 5 PUbars - parallel bars low & rings (4517)