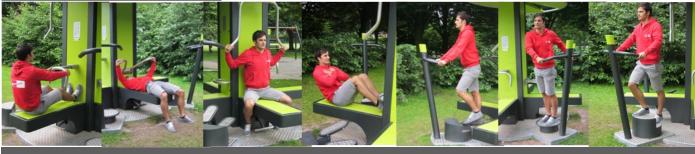

# **Denfit stations**

Denfit Station FitPoint is a compact and complete training system, completely preassembled on its own floor. Easy to install and relocate, with a lifting eye on top of the roof. FitPoint is available in the RAL colour of your choice to allow it to blend into any environment seamlessly. The compact nature of FitPoint allows it to be installed on sites with limited space, making it the perfect solution for developing fitness zones in urban environments.

The 8 fitness options are a perfect combination for a total body workout. Appealing to users of all ages, Fit-Point is the perfect place for young people to meet each other and to exercise.

## **Denfit Station FitPoint**

Denfit Station FitPoint is the perfect tool to develop fitness, strength training, balance, coordination and cardio. Benefits of FitPoint are the accessibility to all users, elderly can train without fear of injury or hesitation as all units promote stability with low entry points. All of this motivates a social sport activity in the healthy open air.