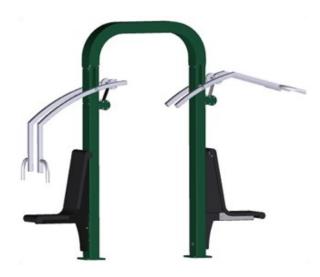

#### Denfit Gym MultiMax-2(6702) - PowerPull/PowerPush

Arms/back/chest/shoulder

#### Denfit Gym MultiMax-4 (6701) - PowerPush/PowerPull/LegPush/BikeFit

Arms/back/chest/shoulder/bottom/legs