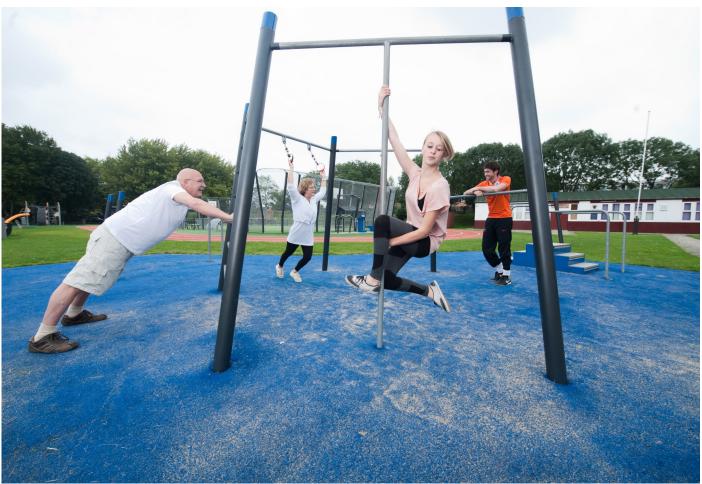

## **StreetWorkOut**

Denfit StreetWorkout is a contemporary line of static outdoor fitness equipment with a total of over 30 basic devices which can all be combined together. Training together provides a challenge and healthy competition and motivates today's active generation. Actively enjoying the fresh air, Denfit Street Workout brings you into contact with other people, it's social and the best way to learn from each other.

StreetWorkOut, Calisthenics, BarBrothers and UrbanFitness. Several names for the gymnastic way of training with your own body weight as resistance combined a minimum of devices (bars), all with the goal of building a strong and supple body.

With Denfit StreetWorkOut you get more than 16 years of worldwide experience in Outdoor Fitness equipment.

Denfit Street Workout consists of bench (incline), monkey bars, parallel bars, pull-up bars, wall, wavebar, workout desk and many bars. The training methods differ from each other by variations in resistance, number of repetitions, series and breaks. Populair training techniques include circuit training, drop sets, pyramid sets, rest-pause, diminishing sets, burnouts and many others.