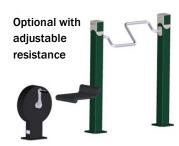

## **Denfit Professional**

T-Bar (1108) - 10 weights of 5kg-start resistance 15kg

Squat (1114) - 14 weights of 5kg

Cardio Bike (1113) - with adjustable resistance

Cardio Cross (1112)- with adjustable resistance