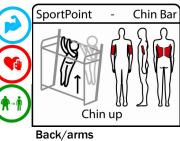

#### Jump-box (1115)— for plyometric training

Pectoral (1107) - 12 weights of 2kg

3

Chin Bar (1104)

Abdominal (1105)