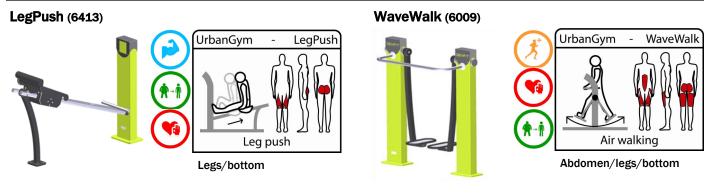

## **Denfit Gym**

RunFit (6005)

HipWave (6008)

Thigh/hips/abdomen

Wheel for bench (6414) - optional with adjustable resitance

With back support

Without back support

With existing bench

#### TwistOut (6411)

Abdomen/thigh

StepUp (6415)

StepWalk (6412)

#### Denfit Gym combi 13 (6614) - HipWave-StepWalk

Hips/abdomen/thigh/bottom/legs

Denfit Gym combi 15 (6616) - StepUp/BalanceBoard

Denfit Gym combi 16 (6617) - LegPush/ WaveWalk/StepWalk

Denfit Gym combi 12 (6613) - BikeFit / AbShape

#### Denfit Gym combi 14 (6615) - WaveWalk/StepWalk

abdomen/bottom/legs