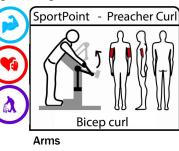

Leg extension (1102) - 10 weights of 5kg

Preacher Curl (1103) - 8 weights of 2 kg

Dip Press (1101) SportPoint Dip press Dips Chest/arms