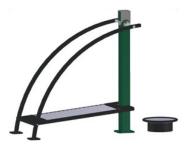

## Denfit Gym combi's

**Denfit Gym combi 1 (6601)** - RowFit/HandBike/ BalanceBoard



Bottom/arms/shoulder/legs/back/chest/ abdomen/thigh

#### Denfit Gym combi 3 (6603) - BikeFit/StepWalk



Bottom/legs

#### Denfit Gym combi 5 (6605) - BikeFit/ PowerPull/StepUp



Bottom/legs/arms/back

#### **Denfit Gym combi 7 (6607)** - RowFit/HandBike / Kneeraise



Abdomen/thighs/hips/arms/chest/shoulder/bottom/ legs/back





Legs/bottom/abdomen/thigh

#### Denfit Gym combi 4 (6604) - BikeFit/HandBike



Bottom/legs/arms/chest/shoulder

Denfit Gym combi 6 (6606) - PowerPush/Row/ HandBike



Chest/shoulder/arms/bottom/legs/back

Denfit Gym combi 8 (6608) - LegPush/AbShape



Legs/bottom/hips/abdomen



1(

WWW.DENFIT.NL

Ω



## **Denfit Gym combi's**

Denfit Gym combi 9 (6609) - RunFit/TwistOut



Bottom/legs/abdomen/thigh

#### Denfit Gym combi 11 (6612- StepWalk / TwistOut



Bottom/legs/abdomen/thigh

#### Denfit Gym combi 13 (6614) - HipWave-StepWalk



Hips/abdomen/thigh/bottom/legs

Denfit Gym combi 15 (6616) - StepUp/BalanceBoard



Denfit Gym combi 16 (6617) - LegPush/ WaveWalk/StepWalk







Denfit Gym combi 12 (6613) - BikeFit / AbShape



(lower)back/hips/abdomen



Bottom/legs/hips/abdomen

#### Denfit Gym combi 14 (6615) - WaveWalk/StepWalk



abdomen/bottom/legs





## **Denfit Gym combi's**

#### Denfit Gym MultiMax-2(6702) - PowerPull/PowerPush







Arms/back/chest/shoulder



#### Denfit Gym MultiMax-4 (6701) - PowerPush/PowerPull/LegPush/BikeFit



Arms/back/chest/shoulder/bottom/legs



#### WWW.DENFIT.NL

Denfit Gym combi's



## **Denfit Gym special needs*