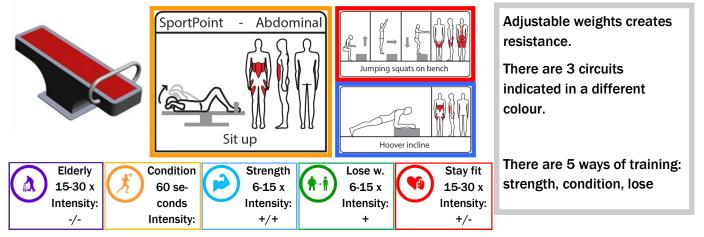

## **Denfit FitnessCircuit**

**Denfit FitnessCircuit** 

On the DenFit equipment many different exercises are possible. This multi functionality makes the equipment very attractive for all target groups, ranging from young and older users, beginner, advanced and even the professional athlete. These devices are the perfect aid for a customised FitnessCircuit. If you want to stay fit, lose weight, build on your condition or build muscles, it is all possible. All and more is possible on the DenFit equipment as we will show you in this brochure. There are 5 ways of training. Or each exercise the type of training is indicated. When the personal goal is determined the specific exercises can be chosen.

A big advantage of this is that by combining a few devices a complete body workout can be done. For each exercise the muscle group which will be trained is indicated, these are pointed out in red. Below you can see the SportPoint Bench Press main exercise and all the alternative exercises that are possible.

## Denfit FitnessCircuit

A combination of : device + instruction + different ways of training = The DenFit FitnessCircuit.

Below you can see an example of a few possible exercises and different ways of training on a device from each line. This example is part of the FitnessCircuitBoard. It is possible to train the same muscles through different exercises. This variety will help you achieve better results than when you always train in the same manner. This change will help keep your workout fun!

## **Denfit FitnessCircuit**

On each device is an icon of the basic exercise. As an addition to the sports location you can choose to place the DenFit FitnessCircuitBoard. The icons illustrate the equipment use, the various exercise possible and information about the different ways to train. The FitnessCircuitBoard of DenFit is unique and a beautiful trainings stimulant. Alternation gives a better and faster result and keeps training attractive.