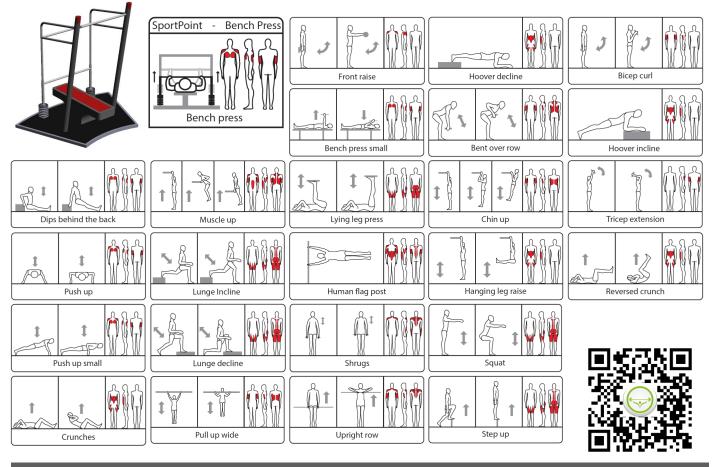

Each unit is designed for several different exercises. This makes each unit unique and multi-functional. Bench press is the main exercise for the BenchPress machine but besides this many other fitness exercises are possible on this device.

A big advantage of this is that by combining a few devices a complete body workout can be done. For each exercise the muscle group which will be trained is indicated, these are pointed out in red. Below you can see the SportPoint Bench Press main exercise and all the alternative exercises that are possible.