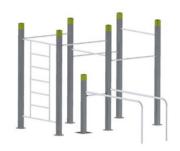

## **StreetWorkOut**

Denfit StreetWorkout is a contemporary line of static outdoor fitness equipment with a total of over 30 basic devices which can all be combined together. Training together provides a challenge and healthy competition and motivates today's active generation. Actively enjoying the fresh air, Denfit Street Workout brings you into contact with other people, it's social and the best way to learn from each other.

StreetWorkOut, Calisthenics, BarBrothers and UrbanFitness. Several names for the gymnastic way of training with your own body weight as resistance combined a minimum of devices (bars), all with the goal of building a strong and supple body.

With Denfit StreetWorkOut you get more than 16 years of worldwide experience in Outdoor Fitness equipment.

Denfit Street Workout consists of bench (incline), monkey bars, parallel bars, pull-up bars, wall, wavebar, workout desk and many bars. The training methods differ from each other by variations in resistance, number of repetitions, series and breaks. Populair training techniques include circuit training, drop sets, pyramid sets, rest-pause, diminishing sets, burnouts and many others.