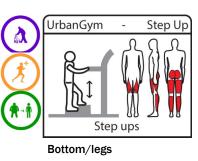

thlete all units are fully accessible to users of all capabilities.

Denfit Gym allows you to create urban spaces to facilitate exercise in the open air, free of charge and it also creates a social space to promote health and wellbeing within the community.

Become fit, gain strength and/or condition, lose weight. Pick your goal!! Its all possible on Denfit Gym.



## **Denfit Gym**





## Hyperextension Lower back







## **Denfit Gym**



RunFit (6005)



HipWave (6008)





Thigh/hips/abdomen

Wheel for bench (6414) - optional with adjustable resitance



With back support



Without back support



With existing bench



#### With Denfit bench (6725)



On own floor (6727)



# Denfit Gym

8



## Denfit Gym - (seniors)

#### TwistOut (6411)





Abdomen/thigh





StepUp (6415)





StepWalk (6412)





#### KneeRaise (6420)





HandBike (6418)





BikeFit Senior (6421)





#### BalanceBoard (6417)







## Denfit Gym combi's

**Denfit Gym combi 1 (6601)** - RowFit/HandBike/ BalanceBoard



Bottom/arms/shoulder/legs/back/chest/ abdomen/thigh

#### Denfit Gym combi 3 (6603) - BikeFit/StepWalk



Bottom/legs

#### Denfit Gym combi 5 (6605) - BikeFit/ PowerPull/StepUp



Bottom/legs/arms/back

#### **Denfit Gym combi 7 (6607)** - RowFit/HandBike / Kneeraise



Abdomen/thighs/hips/arms/chest/shoulder/bottom/ legs/back





Legs/bottom/abdomen/thigh

#### Denfit Gym combi 4 (6604) - BikeFit/HandBike



Bottom/legs/arms/chest/shoulder

Denfit Gym combi 6 (6606) - PowerPush/Row/ HandBike



Chest/shoulder/arms/bottom/legs/back

Denfit Gym combi 8 (6608) - LegPush/AbSha