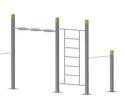

## **StreetWorkOut**

Denfit StreetWorkout is a contemporary line of static outdoor fitness equipment with a total of over 30 basic devices which can all be combined together. Training together provides a challenge and healthy competition and motivates today's active generation. Actively enjoying the fresh air, Denfit Street Workout brings you into contact with other people, it's social and the best way to learn from each other.

StreetWorkOut, Calisthenics, BarBrothers and UrbanFitness. Several names for the gymnastic way of training with your own body weight as resistance combined a minimum of devices (bars), all with the goal of building a strong and supple body.

With Denfit StreetWorkOut you get more than 16 years of worldwide experience in Outdoor Fitness equipment.

Denfit Street Workout consists of bench (incline), monkey bars, parallel bars, pull-up bars, wall, wavebar, workout desk and many bars. The training methods differ from each other by variations in resistance, number of repetitions, series and breaks. Populair training techniques include circuit training, drop sets, pyramid sets, rest-pause, diminishing sets, burnouts and many others.