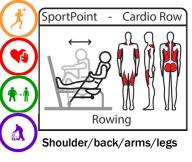

Leg extension (1102) - 10 weights of 5kg

Preacher Curl (1103) - 8 weights of 2 kg

Dip Press (1101) SportPoint Dip press Dips Chest/arms