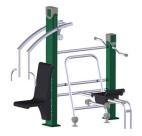

Leg extension (1102) - 10 weights of 5kg

Preacher Curl (1103) - 8 weights of 2 kg

Dip Press (1101) SportPoint Dip press Dips Chest/arms

#### Bench Press (1106) -14 weights of 5kg

#### Jump-box (1115)— for plyometric training

Pectoral (1107) - 12 weights of 2kg

3

Chin Bar (1104)

Abdominal (1105)