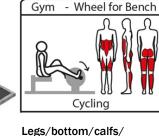

## **Denfit Gym**

RunFit (6005)

HipWave (6008)

Thigh/hips/abdomen

Wheel for bench (6414) - optional with adjustable resitance

With back support

Without back support

With existing bench

#### With Denfit bench (6725)

On own floor (6727)