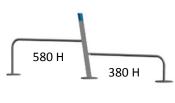

**Balance Beam (5023)** 

<sup>350</sup> Н

**Balance Beam** 

Balancing

Shoulder/legs/thigh

TrimFit

Abdomen/legs/arms/back/bottom

Push-up (5030) 280 H 480 H