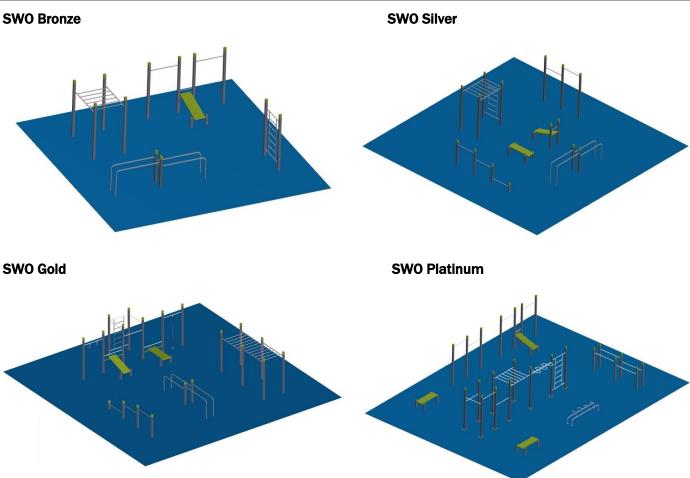

## **StreetWorkOut**

Denfit StreetWorkout is a contemporary line of static outdoor fitness equipment with a total of over 30 basic devices which can all be combined together. Training together provides a challenge and healthy competition and motivates today's active generation. Actively enjoying the fresh air, Denfit Street Workout brings you into contact with other people, it's social and the best way to learn from each other.

StreetWorkOut, Calisthenics, BarBrothers and UrbanFitness. Several names for the gymnastic way of training with your own body weight as resistance combined a minimum of devices (bars), all with the goal of building a strong and supple body.

With Denfit StreetWorkOut you get more than 16 years of worldwide experience in Outdoor Fitness equipment.

Denfit Street Workout consists of bench (incline), monkey bars, parallel bars, pull-up bars, wall, wavebar, workout desk and many bars. The training methods differ from each other by variations in resistance, number of repetitions, series and breaks. Populair training techniques include circuit training, drop sets, pyramid sets, rest-pause, diminishing sets, burnouts and many others.