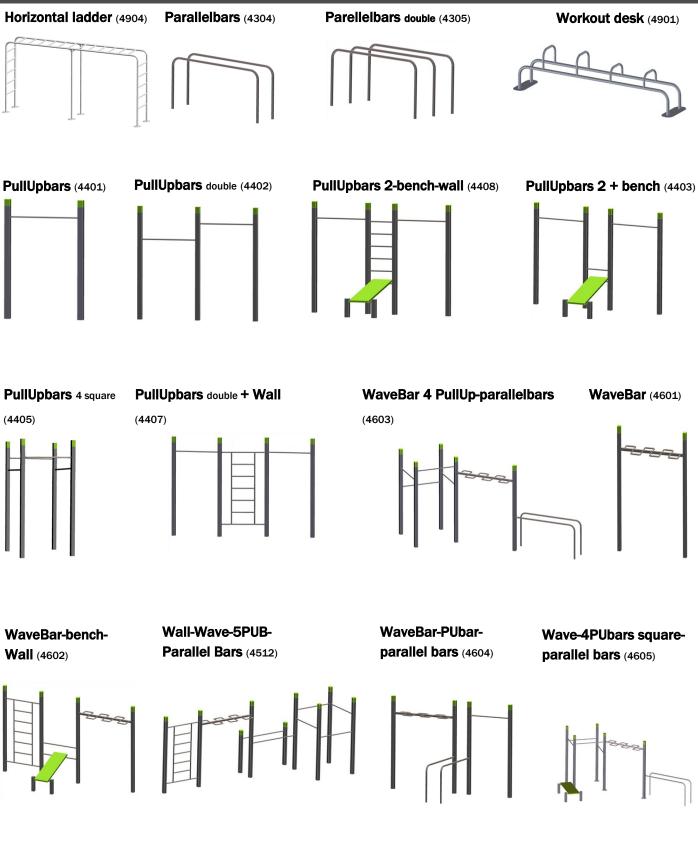

With Denfit StreetWorkOut you get more than 16 years of worldwide experience in Outdoor Fitness equipment.

Denfit Street Workout consists of bench (incline), monkey bars, parallel bars, pull-up bars, wall, wavebar, workout desk and many bars. The training methods differ from each other by variations in resistance, number of repetitions, series and breaks. Populair training techniques include circuit training, drop sets, pyramid sets, rest-pause, diminishing sets, burnouts and many others.

Denfit StreetWorkOut

28

Wall-3 PUbars-bench-Push Wall-Wave-2 low pullups Wall-3 PUbars-2 benches (4503) **Up** (4506)

square (4516)

PullUp double-wave-Wall- (4411)

Wall-3 PullUpbars-2 benches (2 ways incline) (option:

Wall-3 PullUpbars-2 benches (1 incline) (option: rope+rings) (4508)

Wall-wave-Monkeybars-3 PullUpbars (4510)

Wall-Wave-Monkeybars-4 PullUpbars (4509)

Wall-wave-5 PullUpbars (4507)

PUbars triple-wavebar (4412)