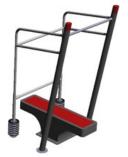

Leg extension (1102) - 10 weights of 5kg

Preacher Curl (1103) - 8 weights of 2 kg

Dip Press (1101) SportPoint Dip press Dips Chest/arms