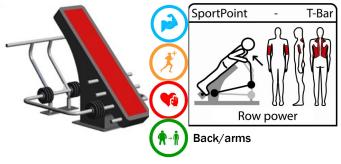

## **Denfit Professional**

T-Bar (1108) - 10 weights of 5kg-start resistance 15kg

Squat (1114) - 14 weights of 5kg

Cardio Bike (1113) - with adjustable resistance

Cardio Cross (1112)- with adjustable resistance