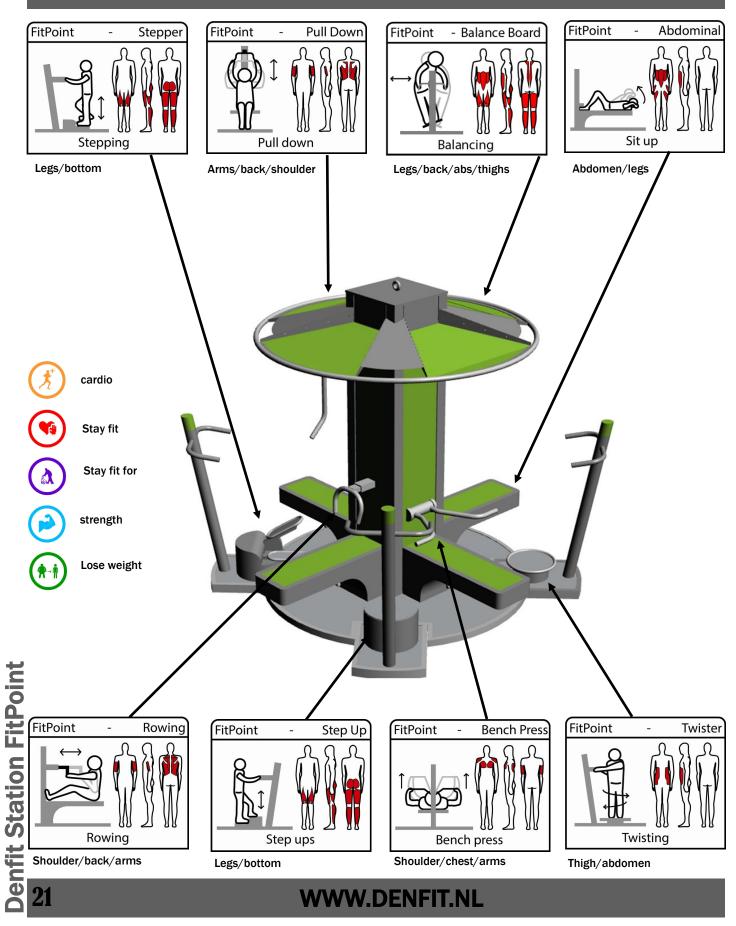

# **Denfit stations**

Denfit Station FitPoint is a compact and complete training system, completely preassembled on its own floor. Easy to install and relocate, with a lifting eye on top of the roof. FitPoint is available in the RAL colour of your choice to allow it to blend into any environment seamlessly. The compact nature of FitPoint allows it to be installed on sites with limited space, making it the perfect solution for developing fitness zones in urban environments.

The 8 fitness options are a perfect combination for a total body workout. Appealing to users of all ages, Fit-Point is the perfect place for young people to meet each other and to exercise.

## **Denfit Station FitPoint**

Denfit Station FitPoint is the perfect tool to develop fitness, strength training, balance, coordination and cardio. Benefits of FitPoint are the accessibility to all users, elderly can train without fear of injury or hesitation as all units promote stability with low entry points. All of this motivates a social sport activity in the healthy open air.

On FitPoint there are three individual pieces on which the user can adjust the resistance levels to suit their own needs. This tailor made circuit can test even the fittest athletes.

# **Denfit Station FitPoint**

Denfit Station PaceFit consists of a twister and a balance board for the training of calves, buttocks, upper legs and waist. Each station also has a variable device, which can be the leg-extension, with emphasis on the quad and hamstring muscles of the legs, the Pectoral fly where the emphasis is on the upper body or the Abdominal focusing on the abdominal and core muscle groups. The Leg extension and the Pectoral fly are equipped with adjustable weights of 5 kg each.

#### PaceFit Pectoral (3024) - 12 weights of 2kg each

Total body workout with focus on: Chest/legs/arms/abs/calves/bottom/shoulders/waist

#### PaceFit Leg extension (3022) - 10 weights of 5 kg each

Total body workout with focus on: Legs/abs/arms/chest/bottom/back/waist

#### PaceFit Abdominal (3023)

 $\label{eq:constraint} Total \ body \ workout \ with \ focus \ on: ABs/hips/legs/arms/chest/bottom/waist$ 

The PaceFit can also be delivered with a Stepper instead of a BalanceBoard.

## **Denfit Station PaceWalk**

Denfit Station PaceWalk allows up to 4 users to work out at any one time. It is the perfect solution for residential areas. It allows buyers to make sound financial decisions, getting massive value for one piece of equipment and allowing the local residents to get a lower body workout as well as encouraging social interaction. In a residential area it will be the perfect addition to promote a fit and vital lifestyle.

PaceWalk contains step-up, stepper, balance board and twister.

#### PaceWalk (3026)

Total body workout with focus on lower body: Legs/bottom/abdomen/calves/thigh/hips

On all Denfit Stations a wide variety of alternative exercises is possible next to the standard exercise mentioned on the pictogram which means you can choose off many different ways off training. This variation in functions is very stimulating. Denfit has developed a training program on all devices. That way you can choose for which purpose you want to train, for example, lose weight, gain strength etc and you can choose from multiple trainings circuits for alternation,