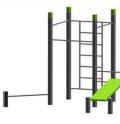

## **StreetWorkOut**

Denfit StreetWorkout is a contemporary line of static outdoor fitness equipment with a total of over 30 basic devices which can all be combined together. Training together provides a challenge and healthy competition and motivates today's active generation. Actively enjoying the fresh air, Denfit Street Workout brings you into contact with other people, it's social and the best way to learn from each other.

StreetWorkOut, Calisthenics, BarBrothers and UrbanFitness. Several names for the gymnastic way of training with your own body weight as resistance combined a minimum of devices (bars), all with the goal of building a strong and supple body.

With Denfit StreetWorkOut you get more than 16 years of worldwide experience in Outdoor Fitness equipment.

Denfit Street Workout consists of bench (incline), monkey bars, parallel bars, pull-up bars, wall, wavebar, workout desk and many bars. The training methods differ from each other by variations in resistance, number of repetitions, series and breaks. Populair training techniques include circuit training, drop sets, pyramid sets, rest-pause, diminishing sets, burnouts and many others.