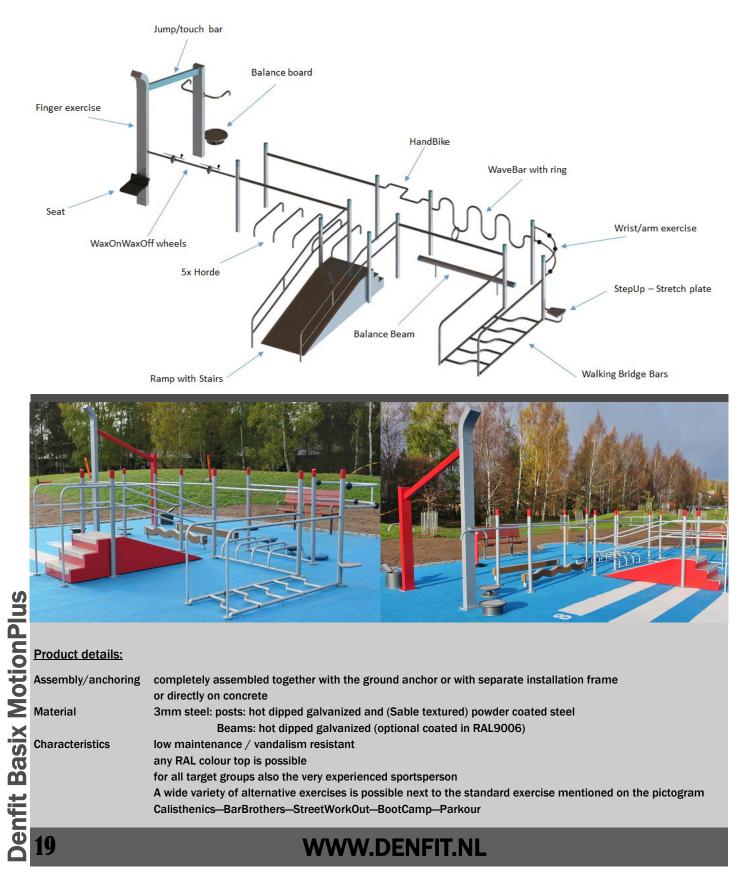

# **Denfit stations**

Denfit Station FitPoint is a compact and complete training system, completely preassembled on its own floor. Easy to install and relocate, with a lifting eye on top of the roof. FitPoint is available in the RAL colour of your choice to allow it to blend into any environment seamlessly. The compact nature of FitPoint allows it to be installed on sites with limited space, making it the perfect solution for developing fitness zones in urban environments.

The 8 fitness options are a perfect combination for a total body workout. Appealing to users of all ages, Fit-Point is the perfect place for young people to meet each other and to exercise.

## **Denfit Station FitPoint**

Denfit Station FitPoint is the perfect tool to develop fitness, strength training, balance, coordination and cardio. Benefits of FitPoint are the accessibility to all users, elderly can train without fear of injury or hesitation as all units promote stability with low entry points. All of this motivates a social sport activity in the healthy open air.

On FitPoint there are three individual pieces on which the user can adjust the resistance levels to suit their own needs. This tailor made circuit can test even the fittest athletes.