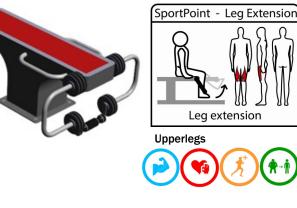

Leg extension (1102) - 10 weights of 5kg

Preacher Curl (1103) - 8 weights of 2 kg

Dip Press (1101) SportPoint Dip press Dips Chest/arms