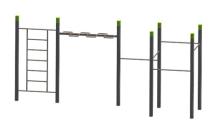

#### **Customised:**

#### WWW.DENFIT.NL

Wall-Monkeybars-5PUB-Bench-ParallelBars (4514)

HIT training 1 (4903)

**BOOTCAMP special** (4906)

CROSSFIT—Squat-Wall-PullUp (4409)