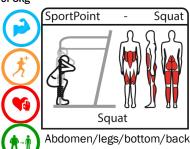

## **Denfit Professional**

T-Bar (1108) - 10 weights of 5kg-start resistance 15kg

Squat (1114) - 14 weights of 5kg

Cardio Bike (1113) - with adjustable resistance

Cardio Cross (1112)- with adjustable resistance