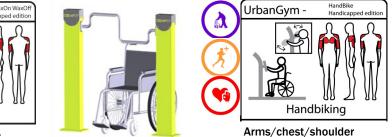

## **Denfit Gym special needs**

Denfit Gym has got an extra dimension by creating fitness stations that can be adapted for people with a passion for fitness and wellbeing who may have special needs. We have developed multi capacity fitness devices to allow users with diverse abilities to train and interact socially.

#### PowerPush WheelChair (6050)

#### PowerPull WheelChair (6051)

#### WaxonWaxoff WheelChair (6052)

Arms/chest/shoulder

HandBike WheelChair (6053)

On Denfit Gym a wide variety of alternative exercises is possible next to the standard exercise mentioned on the pictogram.