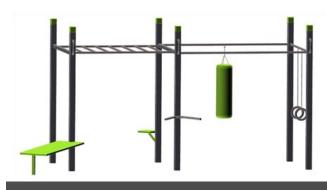

## **StreetWorkOut**

Denfit StreetWorkout is a contemporary line of static outdoor fitness equipment with a total of over 30 basic devices which can all be combined together. Training together provides a challenge and healthy competition and motivates today's active generation. Actively enjoying the fresh air, Denfit Street Workout brings you into contact with other people, it's social and the best way to learn from each other.

StreetWorkOut, Calisthenics, BarBrothers and UrbanFitness. Several names for the gymnastic way of training with your own body weight as resistance combined a minimum of devices (bars), all with the goal of building a strong and supple body.

With Denfit StreetWorkOut you get more than 16 years of worldwide experience in Outdoor Fitness equipment.

Denfit Street Workout consists of bench (incline), monkey bars, parallel bars, pull-up bars, wall, wavebar, workout desk and many bars. The training methods differ from each other by variations in resistance, number of repetitions, series and breaks. Populair training techniques include circuit training, drop sets, pyramid sets, rest-pause, diminishing sets, burnouts and many others.

Denfit StreetWorkOut

28

Wall-3 PUbars-bench-Push Wall-Wave-2 low pullups Wall-3 PUbars-2 benches (4503) **Up** (4506)

square (4516)

PullUp double-wave-Wall- (4411)

Wall-3 PullUpbars-2 benches (2 ways incline) (option: