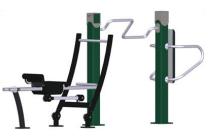

Leg extension (1102) - 10 weights of 5kg

Preacher Curl (1103) - 8 weights of 2 kg

Dip Press (1101) SportPoint Dip press Dips Chest/arms

#### Bench Press (1106) -14 weights of 5kg