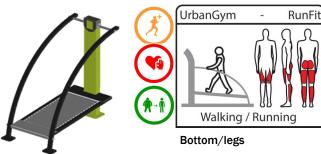

## **Denfit Gym**

RunFit (6005)

HipWave (6008)

Thigh/hips/abdomen

Wheel for bench (6414) - optional with adjustable resitance

With back support

Without back support

With existing bench