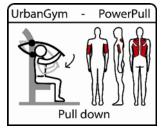

#### Denfit Gym MultiMax-2(6702) - PowerPull/PowerPush

Arms/back/chest/shoulder