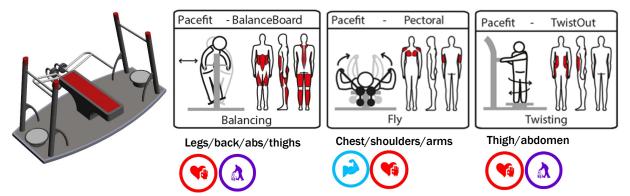

# **Denfit Station FitPoint**

Denfit Station PaceFit consists of a twister and a balance board for the training of calves, buttocks, upper legs and waist. Each station also has a variable device, which can be the leg-extension, with emphasis on the quad and hamstring muscles of the legs, the Pectoral fly where the emphasis is on the upper body or the Abdominal focusing on the abdominal and core muscle groups. The Leg extension and the Pectoral fly are equipped with adjustable weights of 5 kg each.

#### PaceFit Pectoral (3024) - 12 weights of 2kg each

Total body workout with focus on: Chest/legs/arms/abs/calves/bottom/shoulders/waist

#### PaceFit Leg extension (3022) - 10 weights of 5 kg each

Total body workout with focus on: Legs/abs/arms/chest/bottom/back/waist

#### PaceFit Abdominal (3023)

 $\label{eq:constraint} Total \ body \ workout \ with \ focus \ on: ABs/hips/legs/arms/chest/bottom/waist$ 

The PaceFit can also be delivered with a Stepper instead of a BalanceBoard.