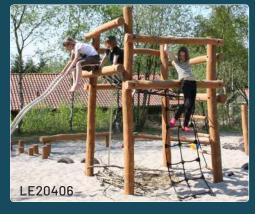

The NORNA BASIC series has a drop height of less than 1 meter and can be installed directly on well-established grass. That means fewer expenses and more equipment for the money. NORNA BASIC is popular with a large climbing tower in the middle.