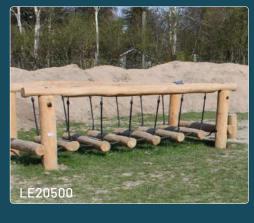

The NORNA BASIC series has a drop height of less than 1 meter and can be installed directly on well-established grass. That means fewer expenses and more equipment for the money. NORNA BASIC is popular with a large climbing tower in the middle.