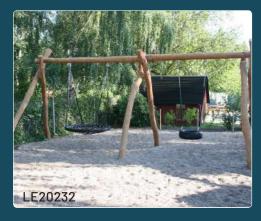

The NORNA BASIC series has a drop height of less than 1 meter and can be installed directly on well-established grass. That means fewer expenses and more equipment for the money. NORNA BASIC is popular with a large climbing tower in the middle.