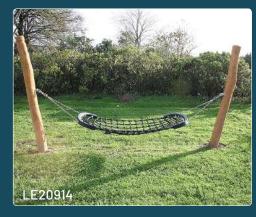

The NORNA BASIC series has a drop height of less than 1 meter and can be installed directly on well-established grass. That means fewer expenses and more equipment for the money. NORNA BASIC is popular with a large climbing tower in the middle.