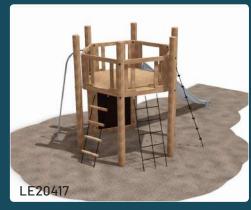

The NORNA BASIC series has a drop height of less than 1 meter and can be installed directly on well-established grass. That means fewer expenses and more equipment for the money. NORNA BASIC is popular with a large climbing tower in the middle.