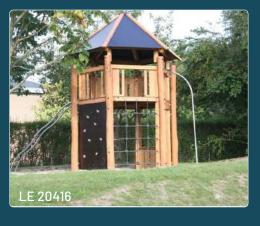

The NORNA BASIC series has a drop height of less than 1 meter and can be installed directly on well-established grass. That means fewer expenses and more equipment for the money. NORNA BASIC is popular with a large climbing tower in the middle.