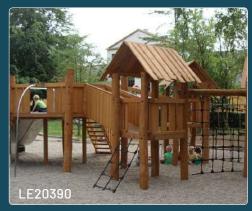

The NORNA BASIC series has a drop height of less than 1 meter and can be installed directly on well-established grass. That means fewer expenses and more equipment for the money. NORNA BASIC is popular with a large climbing tower in the middle.