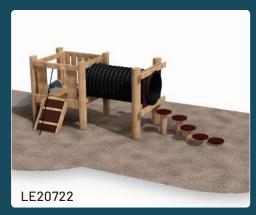

The NORNA BASIC series has a drop height of less than 1 meter and can be installed directly on well-established grass. That means fewer expenses and more equipment for the money. NORNA BASIC is popular with a large climbing tower in the middle.