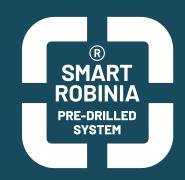

NC3RNA PLAYGROUNDS designed for sustainable and creative play

SMART ROBINIA® pre-drilling system means that NORNA PLAYGROUNDS, as the only ones on the market, have a modular pre-drilling system for Robinia wood. It enables us to drill 2 completely unique logs completely the same EVERY time!