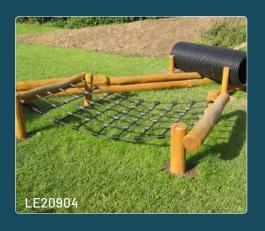

The NORNA BASIC series has a drop height of less than 1 meter and can be installed directly on well-established grass. That means fewer expenses and more equipment for the money. NORNA BASIC is popular with a large climbing tower in the middle.