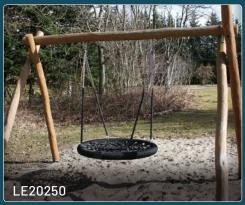

The NORNA BASIC series has a drop height of less than 1 meter and can be installed directly on well-established grass. That means fewer expenses and more equipment for the money. NORNA BASIC is popular with a large climbing tower in the middle.