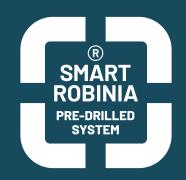

NC3RNA PLAYGROUNDS designed for sustainable and creative play

SMART ROBINIA® pre-drilling system means that NORNA PLAYGROUNDS, as the only ones on the market, have a modular pre-drilling system for Robinia wood. It enables us to drill 2 completely unique logs completely the same EVERY time!