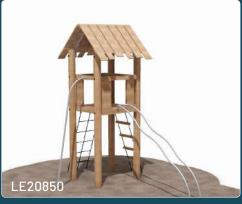

The NORNA BASIC series has a drop height of less than 1 meter and can be installed directly on well-established grass. That means fewer expenses and more equipment for the money. NORNA BASIC is popular with a large climbing tower in the middle.