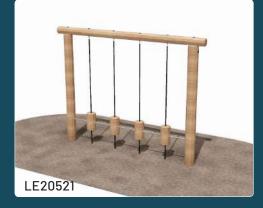

The NORNA BASIC series has a drop height of less than 1 meter and can be installed directly on well-established grass. That means fewer expenses and more equipment for the money. NORNA BASIC is popular with a large climbing tower in the middle.