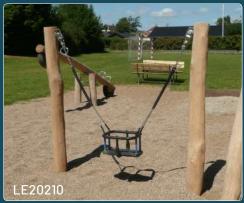

The NORNA BASIC series has a drop height of less than 1 meter and can be installed directly on well-established grass. That means fewer expenses and more equipment for the money. NORNA BASIC is popular with a large climbing tower in the middle.