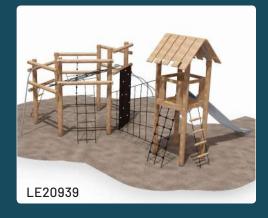

The NORNA BASIC series has a drop height of less than 1 meter and can be installed directly on well-established grass. That means fewer expenses and more equipment for the money. NORNA BASIC is popular with a large climbing tower in the middle.