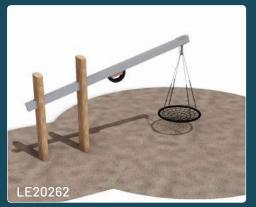

The NORNA BASIC series has a drop height of less than 1 meter and can be installed directly on well-established grass. That means fewer expenses and more equipment for the money. NORNA BASIC is popular with a large climbing tower in the middle.