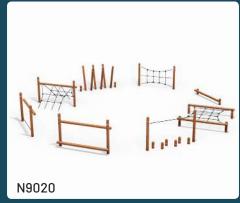

The NORNA BASIC series has a drop height of less than 1 meter and can be installed directly on well-established grass. That means fewer expenses and more equipment for the money. NORNA BASIC is popular with a large climbing tower in the middle.