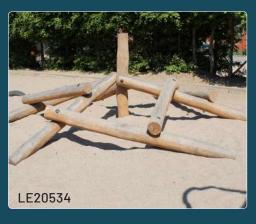

The NORNA BASIC series has a drop height of less than 1 meter and can be installed directly on well-established grass. That means fewer expenses and more equipment for the money. NORNA BASIC is popular with a large climbing tower in the middle.