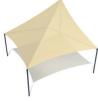

#### FRAMED SAIL

- 4 columns
- Columns at different heights
- Dimensions Min: 6m x 6m Max: 12m x 12m