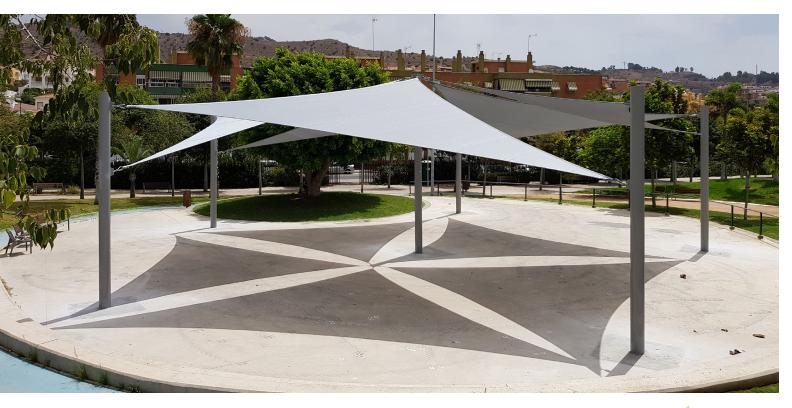

#### TENSION SAIL

- 4 columns
- Columns at different heights
- Dimensions Min: 6m x 6m Max: 12m x 12m