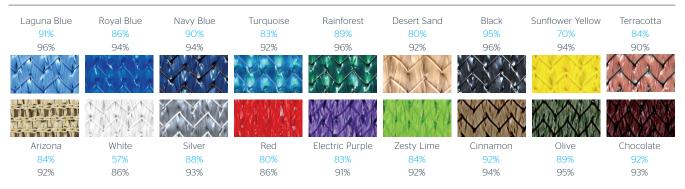

p to 96% of the sun's UV rays



Reduction of up to 25  $^{\rm oC}$ 



Easy maintenance



10 years guarantee





#### Shade Structures™

transforms any open area into a protected space.

- The fabrics are easy to clean and require no maintenance. They have an average life of 12-14 years and Teflon thread with chain seams prevents them from tearing or ripping.
- We offer a wide variety of models, including a wide range of colours for the fabrics and the steel structure.
- Microperforated polyethylene fabrics ensure air circulation and prevent hot air from being trapped, providing a more comfortable temperature.
- They are designed to withstand strong winds and even snow loads if required.
- They are guaranteed for 10 years.

Color samples of the fabrics Color / Shade Factor / UV Factor





# Steel structure options Shade Structures™



Samples of steel colors and fabrics shown in this catalogar efor $demonstration\,only, and\,are\,subject\,toprinting\,capabilities.$ Please consult your dealer for physical samples of fabric and steel colors.



**HAGS**°

Tel. 971 72 75 05 hags@hags.com www.hags.com

Fabric: mircro-perforated high-density polyethylene Structure: steel

Technical codes: Eurocode 1,2, 3 EN 1993