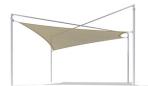

#### TENSION SAIL

- 4 columns
- Columns at different heights
- Dimensions Min: 6m x 6m Max: 12m x 12m