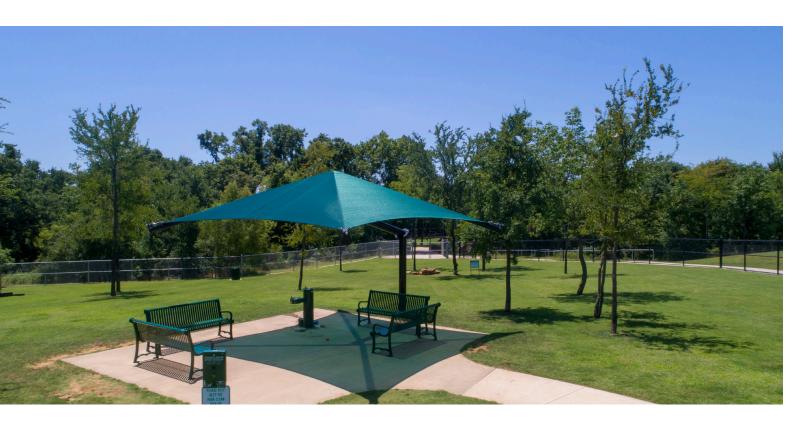

### FULL CANTILEVER SINGLE POST CANT.

- 1 column
- 4 sided cover
- 1 cantilever beam
- Dimensions Min: 3,65m x 3,65m Max: 4,25m x 4,25m

**Shade Structures**<sup>TM</sup> block up to 96% of the sun's UV rays, considerably reducing their harmful effect on the skin and producing a comfortable temperature.