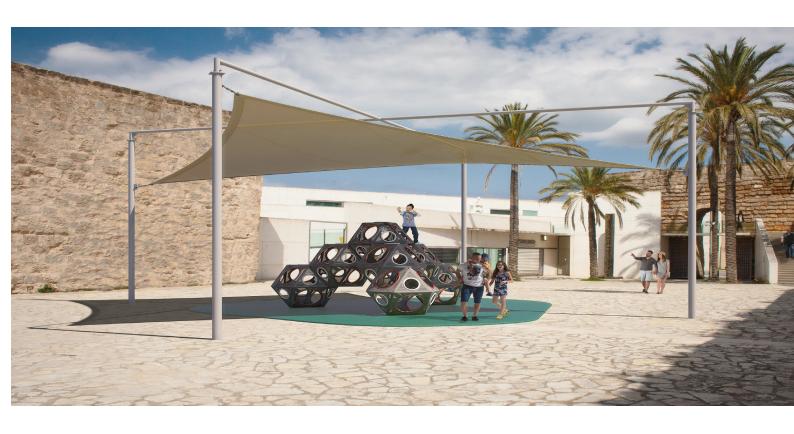

Protects against sun and weather conditions

Improves airflow

Block up to 96% of the sun's UV rays

Reduction of up to 25  $^{\rm oC}$ 

Easy maintenance

10 years guarantee