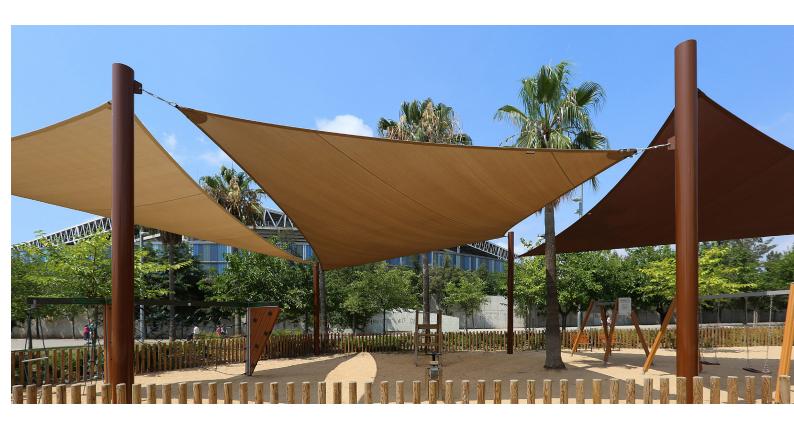

### FULL CANTILEVER SINGLE POST CANT.

- 1 column
- 4 sided cover
- 1 cantilever beam
- Dimensions Min: 3,65m x 3,65m Max: 4,25m x 4,25m

**Shade Structures**<sup>TM</sup> block up to 96% of the sun's UV rays, considerably reducing their harmful effect on the skin and producing a comfortable temperature.

Protects against sun and weather conditions

Improves airflow

Block up to 96% of the sun's UV rays

Reduction of up to 25  $^{\rm oC}$ 

Easy maintenance

10 years guarantee

#### Shade Structures™

transforms any open area into a protected space.

- The fabrics are easy to clean and require no maintenance. They have an average life of 12-14 years and Teflon thread with chain seams prevents them from tearing or ripping.
- We offer a wide variety of models, including a wide range of colours for the fabrics and the steel structure.
- Microperforated polyethylene fabrics ensure air circulation and prevent hot air from being trapped, providing a more comfortable temperature.
- They are designed to withstand strong winds and even snow loads if required.
- They are guaranteed for 10 years.