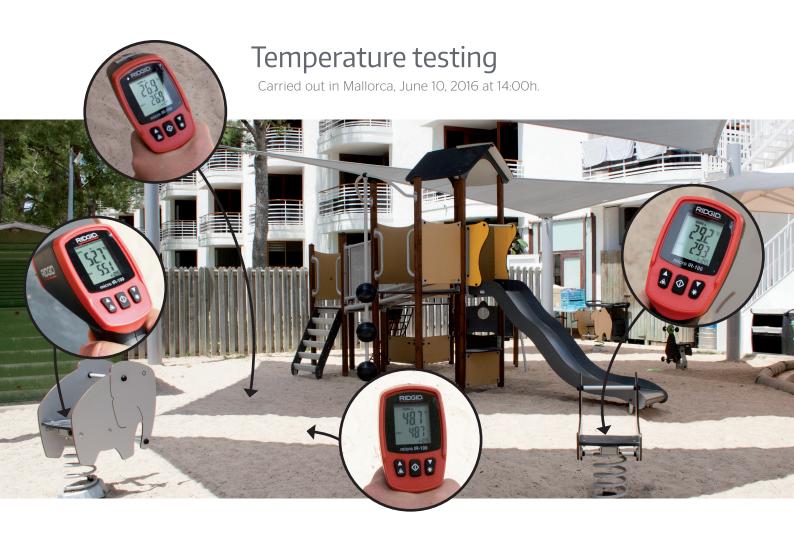

### FULL CANTILEVER SINGLE POST CANT.

- 1 column
- 4 sided cover
- 1 cantilever beam
- Dimensions Min: 3,65m x 3,65m Max: 4,25m x 4,25m

**Shade Structures**<sup>TM</sup> block up to 96% of the sun's UV rays, considerably reducing their harmful effect on the skin and producing a comfortable temperature.

Protects against sun and weather conditions

Improves airflow

Block up to 96% of the sun's UV rays

Reduction of up to 25  $^{\rm oC}$ 

Easy maintenance

10 years guarantee