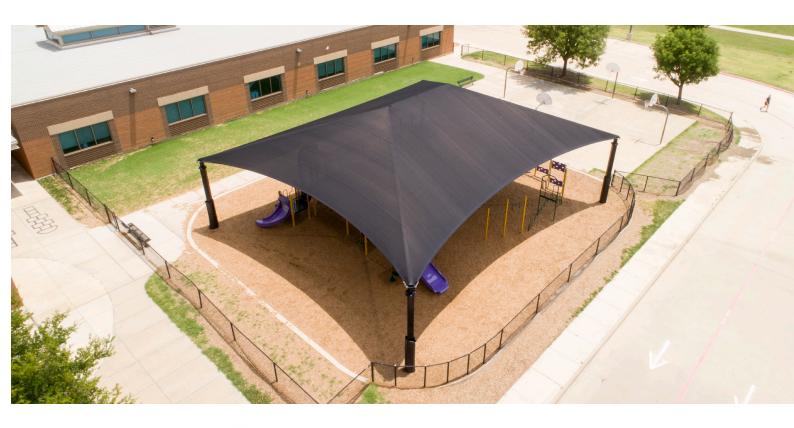

#### HIP

- 4 columns
- 4 sided cover
- Dimensions Min: 3m x 3m Max: 12m x 12m

Protects against sun and weather conditions

Improves airflow

Block up to 96% of the sun's UV rays

Reduction of up to 25  $^{\rm oC}$ 

Easy maintenance

10 years guarantee

#### Shade Structures™

transforms any open area into a protected space.

- The fabrics are easy to clean and require no maintenance. They have an average life of 12-14 years and Teflon thread with chain seams prevents them from tearing or ripping.
- We offer a wide variety of models, including a wide range of colours for the fabrics and the steel structure.
- Microperforated polyethylene fabrics ensure air circulation and prevent hot air from being trapped, providing a more comfortable temperature.
- They are designed to withstand strong winds and even snow loads if required.
- They are guaranteed for 10 years.