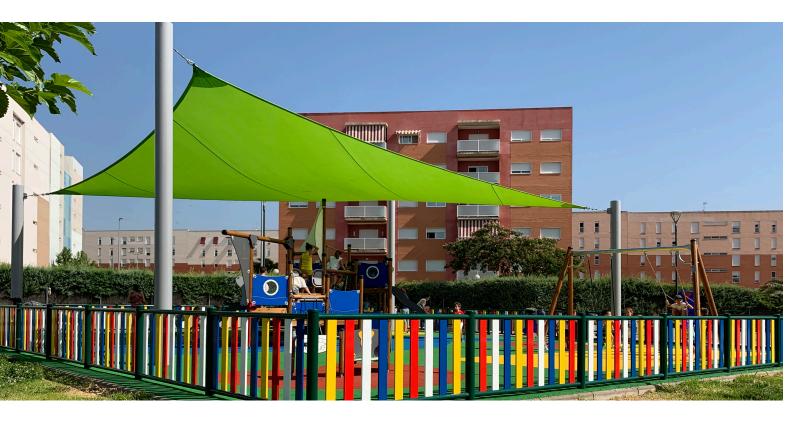

Protects against sun and weather conditions

Improves airflow

Block up to 96% of the sun's UV rays

Reduction of up to 25  $^{\rm oC}$ 

Easy maintenance

10 years guarantee

#### Shade Structures™

transforms any open area into a protected space.

- The fabrics are easy to clean and require no maintenance. They have an average life of 12-14 years and Teflon thread with chain seams prevents them from tearing or ripping.
- We offer a wide variety of models, including a wide range of colours for the fabrics and the steel structure.
- Microperforated polyethylene fabrics ensure air circulation and prevent hot air from being trapped, providing a more comfortable temperature.
- They are designed to withstand strong winds and even snow loads if required.
- They are guaranteed for 10 years.