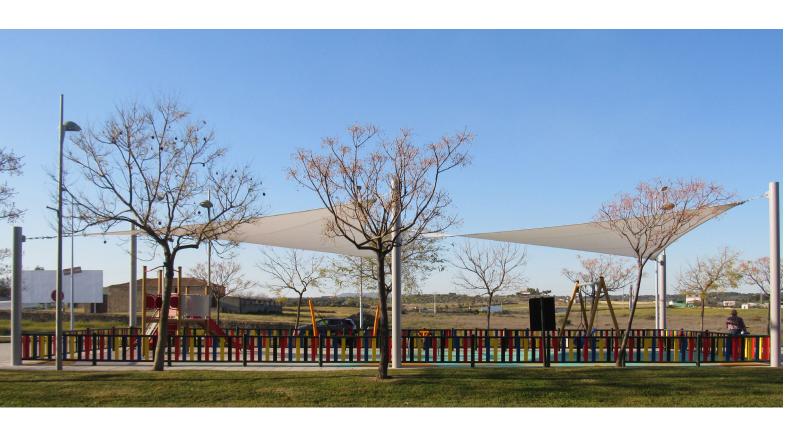

#### WAVE

- 4 columns
- 2 sided cover
- Dimensions Min: 6m x 6m Max: 7,6m x 7,6m