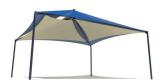

## Shade Structures™

is the leading shade fabric fabrication company with more than 25 years of experience in the sector.





At Shade Structures<sup>™</sup> we take care of the entire project through our technical, design and installation departements.

Some of the clients we have supported over years are municipalities, school, sports, centers, shopping centers, hotels, airports, transport stations and outdoor corporate offices.







#### TENSION SAIL

- 4 columns
- Columns at different heights
- Dimensions Min: 6m x 6m Max: 12m x 12m



#### FRAMED SAIL

- 4 columns
- Columns at different heights
- Dimensions Min: 6m x 6m Max: 12m x 12m



#### MARINER

- 4 columns
- Double layer of fabrics
- 4 sided cover
- Dimensions Min: 6m x 6m Max: 9m x 9m



#### WAVE

- 4 columns
- 2 sided cover
- Dimensions Min: 6m x 6m Max: 7,6m x 7,6m







#### HIP

- 4 columns
- 4 sided cover
- Dimensions Min: 3m x 3m Max: 12m x 12m



#### TWO POST HIP

- 2 columns
- 4 sided cover
- Dimensions: 6,7m x 4,25m



- 2 columns
- 4 sided cover
- 2 cantilever beams
- Dimensions Min: 6m x 4,25m Max: 9m x 6m



### FULL CANTILEVER SINGLE POST CANT.

- 1 column
- 4 sided cover
- 1 cantilever beam
- Dimensions Min: 3,65m x 3,65m Max: 4,25m x 4,25m





**Shade Structures**<sup>TM</sup> block up to 96% of the sun's UV rays, considerably reducing their harmful effect on the skin and producing a comfortable temperature.



Protects against sun and weather