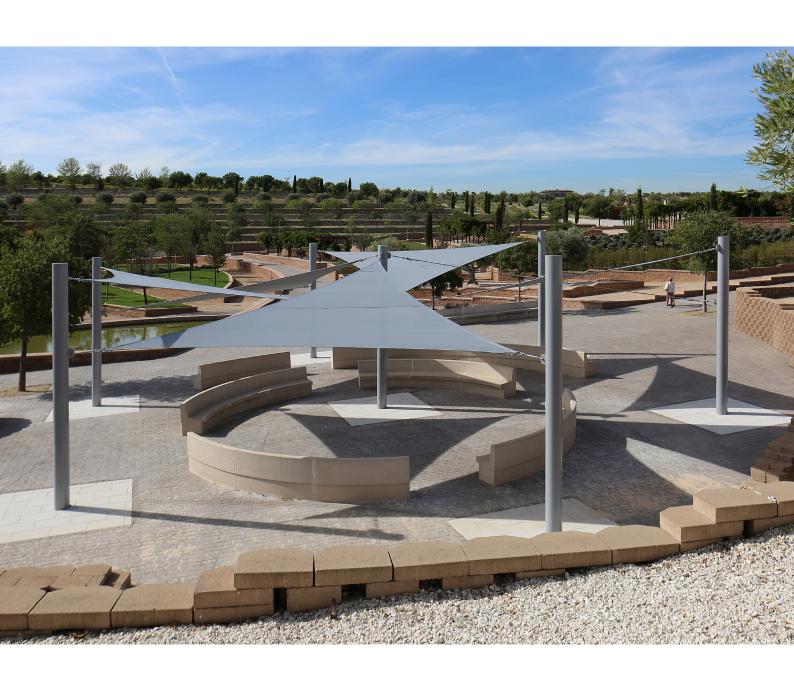

#### TENSION SAIL

- 4 columns
- Columns at different heights
- Dimensions Min: 6m x 6m Max: 12m x 12m

Protects against sun and weather conditions

Improves airflow

Block up to 96% of the sun's UV rays

Reduction of up to 25  $^{\rm oC}$ 

Easy maintenance

10 years guarantee

#### Shade Structures™

transforms any open area into a protected space.

- The fabrics are easy to clean and require no maintenance. They have an average life of 12-14 years and Teflon thread with chain seams prevents them from tearing or ripping.
- We offer a wide variety of models, including a wide range of colours for the fabrics and the steel structure.
- Microperforated polyethylene fabrics ensure air circulation and prevent hot air from being trapped, providing a more comfortable temperature.
- They are designed to withstand strong winds and even snow loads if required.
- They are guaranteed for 10 years.