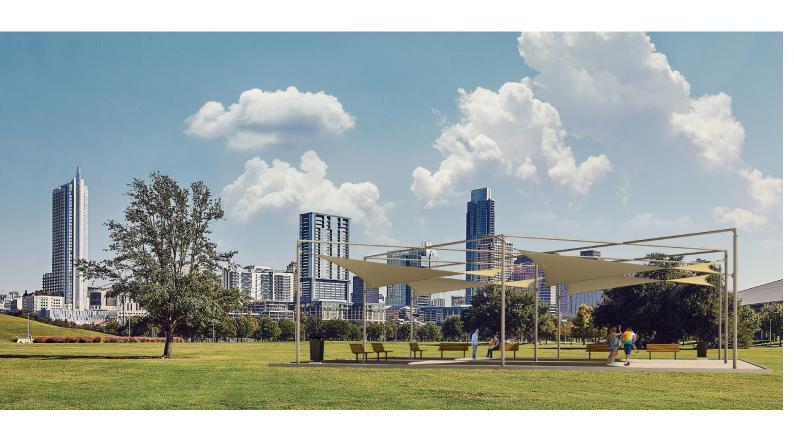

Protects against sun and weather conditions

Improves airflow

Block up to 96% of the sun's UV rays

Reduction of up to 25  $^{\rm oC}$ 

Easy maintenance

10 years guarantee

#### Shade Structures™

transforms any open area into a protected space.

- The fabrics are easy to clean and require no maintenance. They have an average life of 12-14 years and Teflon thread with chain seams prevents them from tearing or ripping.
- We offer a wide variety of models, including a wide range of colours for the fabrics and the steel structure.
- Microperforated polyethylene fabrics ensure air circulation and prevent hot air from being trapped, providing a more comfortable temperature.
- They are designed to withstand strong winds and even snow loads if required.
- They are guaranteed for 10 years.