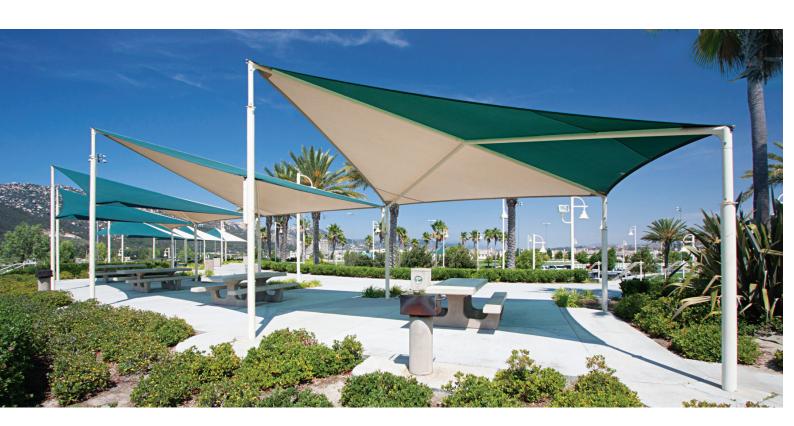

#### Shade Structures™

transforms any open area into a protected space.

- The fabrics are easy to clean and require no maintenance. They have an average life of 12-14 years and Teflon thread with chain seams prevents them from tearing or ripping.
- We offer a wide variety of models, including a wide range of colours for the fabrics and the steel structure.
- Microperforated polyethylene fabrics ensure air circulation and prevent hot air from being trapped, providing a more comfortable temperature.
- They are designed to withstand strong winds and even snow loads if required.
- They are guaranteed for 10 years.