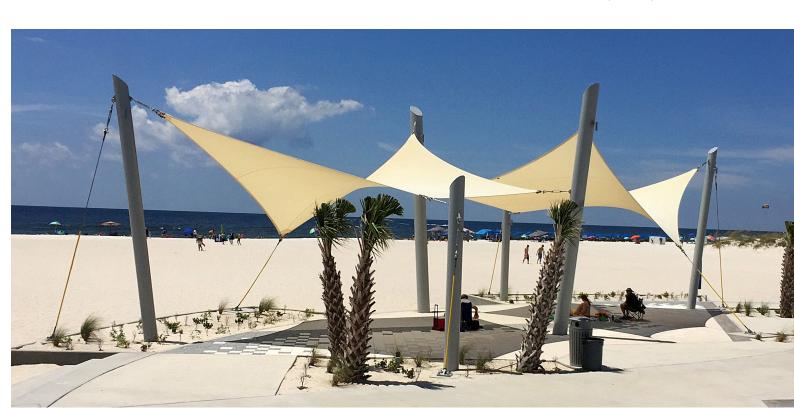

### TENSION SAIL

- 4 columns
- Columns at different heights
- Dimensions Min: 6m x 6m Max: 12m x 12m



#### FRAMED SAIL

- 4 columns
- Columns at different heights
- Dimensions Min: 6m x 6m Max: 12m x 12m



#### MARINER

- 4 columns
- Double layer of fabrics
- 4 sided cover
- Dimensions Min: 6m x 6m Max: 9m x 9m



#### WAVE

- 4 columns
- 2 sided cover
- Dimensions Min: 6m x 6m Max: 7,6m x 7,6m







#### HIP

- 4 columns
- 4 sided cover
- Dimensions Min: 3m x 3m Max: 12m x 12m



#### TWO POST HIP

- 2 columns
- 4 sided cover
- Dimensions: 6,7m x 4,25m



- 2 columns
- 4 sided cover
- 2 cantilever beams
- Dimensions Min: 6m x 4,25m Max: 9m x 6m



### FULL CANTILEVER SINGLE POST CANT.

- 1 column
- 4 sided cover
- 1 cantilever beam
- Dimensions Min: 3,65m x 3,65m Max: 4,25m x 4,25m





**Shade Structures**<sup>TM</sup> block up to 96% of the sun's UV rays, considerably reducing their harmful effect on the skin and producing a comfortable temperature.



Protects against sun and weather conditions



Improves airflow



Block up to 96% of the sun's UV rays



Reduction of up to 25  $^{\rm oC}$ 



Easy maintenance



10 years guarantee





#### Shade Structures™

transforms any open area into a protected space.

- The fabrics are easy to clean and require no maintenance. They have an average life of 12-14 years and Teflon thread with chain seams prevents them from tearing or ripping.
- We offer a wide variety of models, including a wide range of colours for the fabrics and the steel structure.
- Microperforated polyethylene fabrics ensure air circulation and prevent